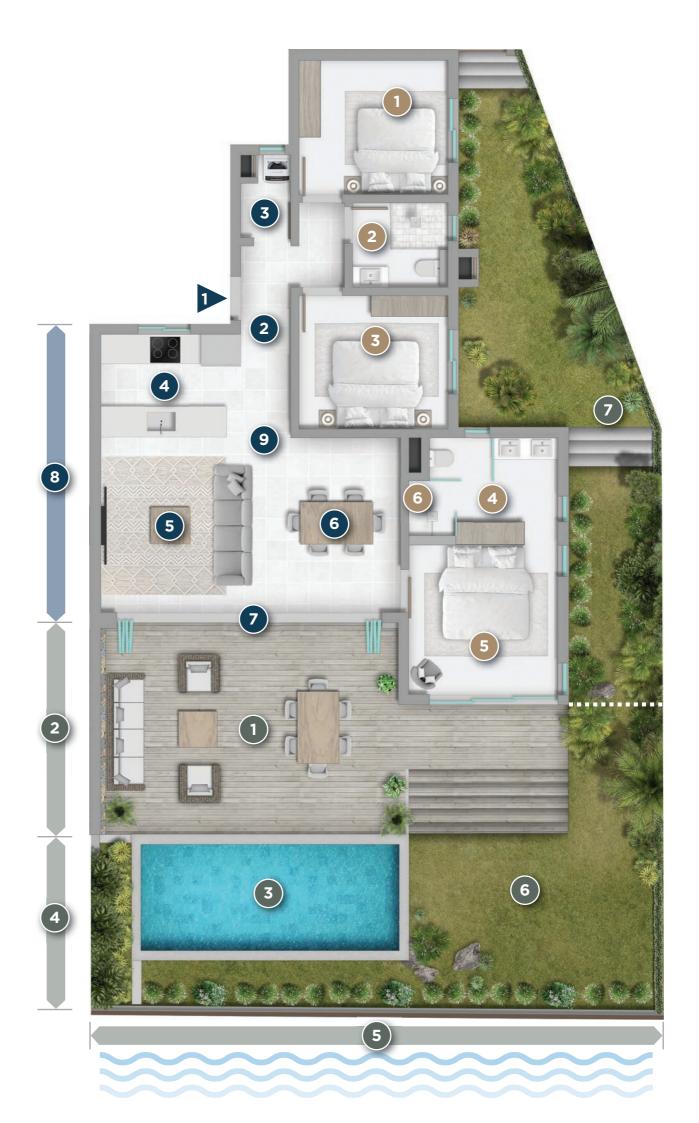

## Unit 1 Apartment | Ground Floor

| 1 Main entrance            |                     | 1.1 : Wooden door.                                       |
|----------------------------|---------------------|----------------------------------------------------------|
|                            |                     | 1.2 : Code, fingerprint or key lock.                     |
|                            |                     | 1.3 : Visual and voice intercom with entrance gate.      |
| 2 Corridor                 | 7.69 m <sup>2</sup> |                                                          |
| 3 Laundry                  | 2.34 m <sup>2</sup> | 3.1 : Electrical box up to standards.                    |
|                            |                     | 3.2 : LG washing and drying machines. *                  |
|                            |                     | 3.3 : Razer water supply and general electricity.        |
| 4 Kitchen                  | 7.80 m <sup>2</sup> | 4.1 : Made in Italy.                                     |
|                            |                     | 4.2 : Supplied with minimum kitchen utensils.            |
|                            |                     | 4.3 : Non-final plan attached. *                         |
|                            |                     | 4.4 : Double-door fridge, cold-water ice dispenser. *    |
|                            |                     | 4.5 : Induction cooker 80 Cm connected. *                |
|                            |                     | 4.6 : Camouflaged hood 80 Cm Connected. *                |
|                            |                     | 4.7 : 80 cm sink with glass cleaner. *                   |
|                            |                     | 4.8 : Built-in steam and conventional ovens. *           |
|                            |                     | 4.9 : Built-in microwave. *                              |
|                            |                     | 4.10 : 17-bottle standard wine cellar. *                 |
|                            |                     | 4.11 : Interior storage. *                               |
|                            |                     | 4.12 : Water filtration system. *                        |
| 5 TV lounge                | 15.79 m²            | 5.1 : Teak TV cabinet and coffee table.                  |
|                            |                     | 5.2 : 4/5-seater fabric sofa.                            |
|                            |                     | 5.3 : Large-format carpet.                               |
|                            |                     | 5.4 : Oled G3 77-inch wall-mounted television *          |
|                            |                     | 5.5 : Home Cinema Atmos 5.1.2 *                          |
| 6 Dining room              | 12.92 m²            | 6.1 : Teak table + chairs for 6 people.                  |
|                            |                     | 6.2 : Complete table set for 6 people.                   |
|                            |                     | 6.3 : Buffet or desk or larger table possible.           |
| 7 Openings                 |                     | 7.1 : Aluminium with brush and safety lock.              |
|                            |                     | 7.2 : Anti-intrusion protection system (curtain or bar). |
|                            |                     | 7.3 : Anti-mosquito sliding system.                      |
| 8 Separation from neighbor |                     | 8.1 : Eco UBP block separation for noise reduction*.     |

## Unit 1 Apartment | Ground Floor

| 9 | Others         |                      | 9.1 : Interior wall finishes Cement rendering + smoothing plaster + triple coat of paint for the smoothest possible result. |
|---|----------------|----------------------|-----------------------------------------------------------------------------------------------------------------------------|
|   |                |                      | 9.2 : Floor equipped with acoustic membrane under screed. *                                                                 |
|   |                |                      | 9.3 : Floor finish: waxed concrete, luxury vinyl or tiles (to be confirmed).                                                |
|   |                |                      | 9.4 : Wooden door and frame.                                                                                                |
|   |                |                      | 9.5 : Simple decoration (a few paintings, flowers, decorative objects, rugs, etc.).                                         |
|   |                |                      | 9.6 : Air-conditioning in each bedroom and living room hidden in false ceiling.                                             |
|   |                |                      | 9.7 : False ceiling with spotlight or track lighting.                                                                       |
|   |                |                      | 9.8 : Curtain rail concealed in false ceiling                                                                               |
|   |                |                      | 9.9 : 450-litre water tank with filtration system (limescale/antibacterial)                                                 |
| 1 | Bedroom        | 11.03 m <sup>2</sup> | 1.1 : Standard 2-person teak bed.                                                                                           |
|   |                |                      | 1.2 : Teak bedside table.                                                                                                   |
|   |                |                      | 1.3 : Complete bedding in Egyptian cotton/bamboo.                                                                           |
|   |                |                      | 1.4 : Built-in storage cabinet.                                                                                             |
| 2 | Bathroom       | 4.50 m <sup>2</sup>  | 2.1 : Italian shower 90*90.                                                                                                 |
|   |                |                      | 2.2 : Single basin.                                                                                                         |
|   |                |                      | 2.3 : Shower and washbasin faucets.                                                                                         |
|   |                |                      | 2.4 : Suspended toilet with integrated VMC and antibacterial.                                                               |
| 3 | Bedroom        | 11.03 m²             | 3.1 : Standard 2-person teak bed.                                                                                           |
|   |                |                      | 3.2 : Teak bedside table.                                                                                                   |
|   |                |                      | 3.3 : Complete bedding in Egyptian cotton/bamboo.                                                                           |
|   |                |                      | 3.4 : Built-in storage cabinet.                                                                                             |
| 4 | Bathroom       | 8.75 m <sup>2</sup>  | 4.1 : Italian shower 100*100.                                                                                               |
|   |                |                      | 4.2 : Double washbasin.                                                                                                     |
|   |                |                      | 4.3 : Shower and washbasin faucets.                                                                                         |
|   |                |                      | 4.4 : Suspended toilet with integrated VMC and antibacterial.                                                               |
|   |                |                      | 4.5 : Built-in cabinet                                                                                                      |
| 5 | Master Bedroom | 12.25 m <sup>2</sup> | 5.1 : Standard 2-person teak bed.                                                                                           |
|   |                |                      | 5.2 : Teak bedside table.                                                                                                   |
|   |                |                      | 5.3 : Complete bedding in Egyptian cotton/bamboo.                                                                           |

| 6   | Others                                       |                       | 6.1 : Hybrid water heater (solar/heat pump). *                   |
|-----|----------------------------------------------|-----------------------|------------------------------------------------------------------|
|     |                                              |                       | 6.2 : Filtration of limescale to reduce its presence in water. * |
|     |                                              |                       | 6.3 : Constant water pressure 1 system per apartment.            |
| 1   | Terrace                                      | 45.92 m <sup>2</sup>  | 1.1 : Outdoor sofa area.                                         |
|     |                                              |                       | 1.2 : Outdoor table with 6 chairs.                               |
|     |                                              |                       | 1.3 : Kumaru wood decking or other hard-wearing outdoor wood.    |
|     |                                              |                       | 1.4 : Barbecue and equipment included.                           |
| 2   | Wall separating the terrac                   | e from the            | one next to it in coloured rock                                  |
| 3   | Swimming Pool                                | 18.66 m <sup>2</sup>  | 3.1 : Swimming pool with belt.                                   |
|     | 2.5*6 total                                  |                       | 3.2 : Mistery Grey rectangular tile by Rosa Gres (Spain). *      |
|     |                                              |                       | 3.3 : Pool heating system (heat pump). *                         |
|     |                                              |                       | 3.4 : Semi-automatic filtration and salt treatment               |
|     |                                              |                       | 3.5 : Outdoor electric pool cover.                               |
| 4   | Block wall + vegetation fo                   | r separatio           | n from neighbor.                                                 |
| 5   | Separation from public                       |                       | 5.1 : Glass balustrade.                                          |
|     | area (geometric step)                        |                       | 5.2 : Public area above sea level.                               |
|     |                                              |                       | 5.3 : The cliff with the sea beyond the public area.             |
| 6   | Front Garden                                 | 60.21 m <sup>2</sup>  |                                                                  |
| 7   | Back Garden                                  | 26.29 m <sup>2</sup>  |                                                                  |
| (E  | Total Living Area xcluding Terrace and Pool) | 94.1 m <sup>2</sup>   |                                                                  |
| /le | Total Built Area                             | 172.12 m <sup>2</sup> |                                                                  |

(Including Wall/Terrace/Pool)

**Total Garden Area** 

(Without Pool)

86.5 m<sup>2</sup>

| 1 Main entra | nce           |                     | 1.1 : Wooden door.                                       |
|--------------|---------------|---------------------|----------------------------------------------------------|
|              |               |                     | 1.2 : Code, fingerprint or key lock.                     |
|              |               |                     | 1.3 : Visual and voice intercom with entrance gate.      |
| 2 Corridor   | 7             | 7.69 m <sup>2</sup> |                                                          |
| 3 Laundry    | 2             | .34 m²              | 3.1 : Electrical box up to standards.                    |
|              |               |                     | 3.2 : LG washing and drying machines. *                  |
|              |               |                     | 3.3 : Razer water supply and general electricity.        |
| 4 Kitchen    | 7.            | .80 m²              | 4.1 : Made in Italy.                                     |
|              |               |                     | 4.2 : Supplied with minimum kitchen utensils.            |
|              |               |                     | 4.3 : Non-final plan attached. *                         |
|              |               |                     | 4.4 : Double-door fridge, cold-water ice dispenser. *    |
|              |               |                     | 4.5 : Induction cooker 80 Cm connected. *                |
|              |               |                     | 4.6 : Camouflaged hood 80 Cm Connected. *                |
|              |               |                     | 4.7 : 80 cm sink with glass cleaner. *                   |
|              |               |                     | 4.8 : Built-in steam and conventional ovens. *           |
|              |               |                     | 4.9 : Built-in microwave. *                              |
|              |               |                     | 4.10 : 17-bottle standard wine cellar. *                 |
|              |               |                     | 4.11 : Interior storage. *                               |
|              |               |                     | 4.12 : Water filtration system. *                        |
| 5 TV lounge  | 15            | 5.79 m <sup>2</sup> | 5.1 : Teak TV cabinet and coffee table.                  |
|              |               |                     | 5.2 : 4/5-seater fabric sofa.                            |
|              |               |                     | 5.3 : Large-format carpet.                               |
|              |               |                     | 5.4 : Oled G3 77-inch wall-mounted television *          |
|              |               |                     | 5.5 : Home Cinema Atmos 5.1.2 *                          |
| 6 Dining roo | <b>m</b> 12   | .92 m <sup>2</sup>  | 6.1 : Teak table + chairs for 6 people.                  |
|              |               |                     | 6.2 : Complete table set for 6 people.                   |
|              |               |                     | 6.3 : Buffet or desk or larger table possible.           |
| 7 Openings   |               |                     | 7.1 : Aluminium with brush and safety lock.              |
|              |               |                     | 7.2 : Anti-intrusion protection system (curtain or bar). |
|              |               |                     | 7.3 : Anti-mosquito sliding system.                      |
| 8 Separation | from neighbor |                     | 8.1 : Eco UBP block separation for noise reduction*.     |