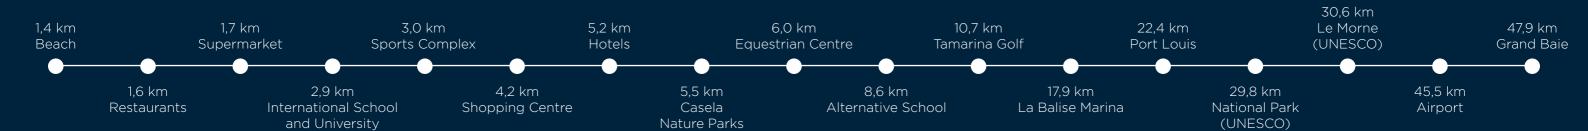

## Where is Mauritins located?

Less than 4 minutes drive or 15 minutes walk from the public beach of Flic en Flac, it is very well located in the heart of a quiet and peaceful area.