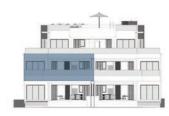

## Where is Mauritins located?

Less than 4 minutes drive or 15 minutes walk from the public beach of Flic en Flac, it is very well located in the heart of a quiet and peaceful area.

#### Master plan

The 5 apartments are spread over 3 levels. They each have their own private terrace and swimming pool, to keep maximum privacy, while having an incomparable view of the sea.

Entrance
Parkings
The apartments
Emergency water tank
Generator
Common gardens and cliff access