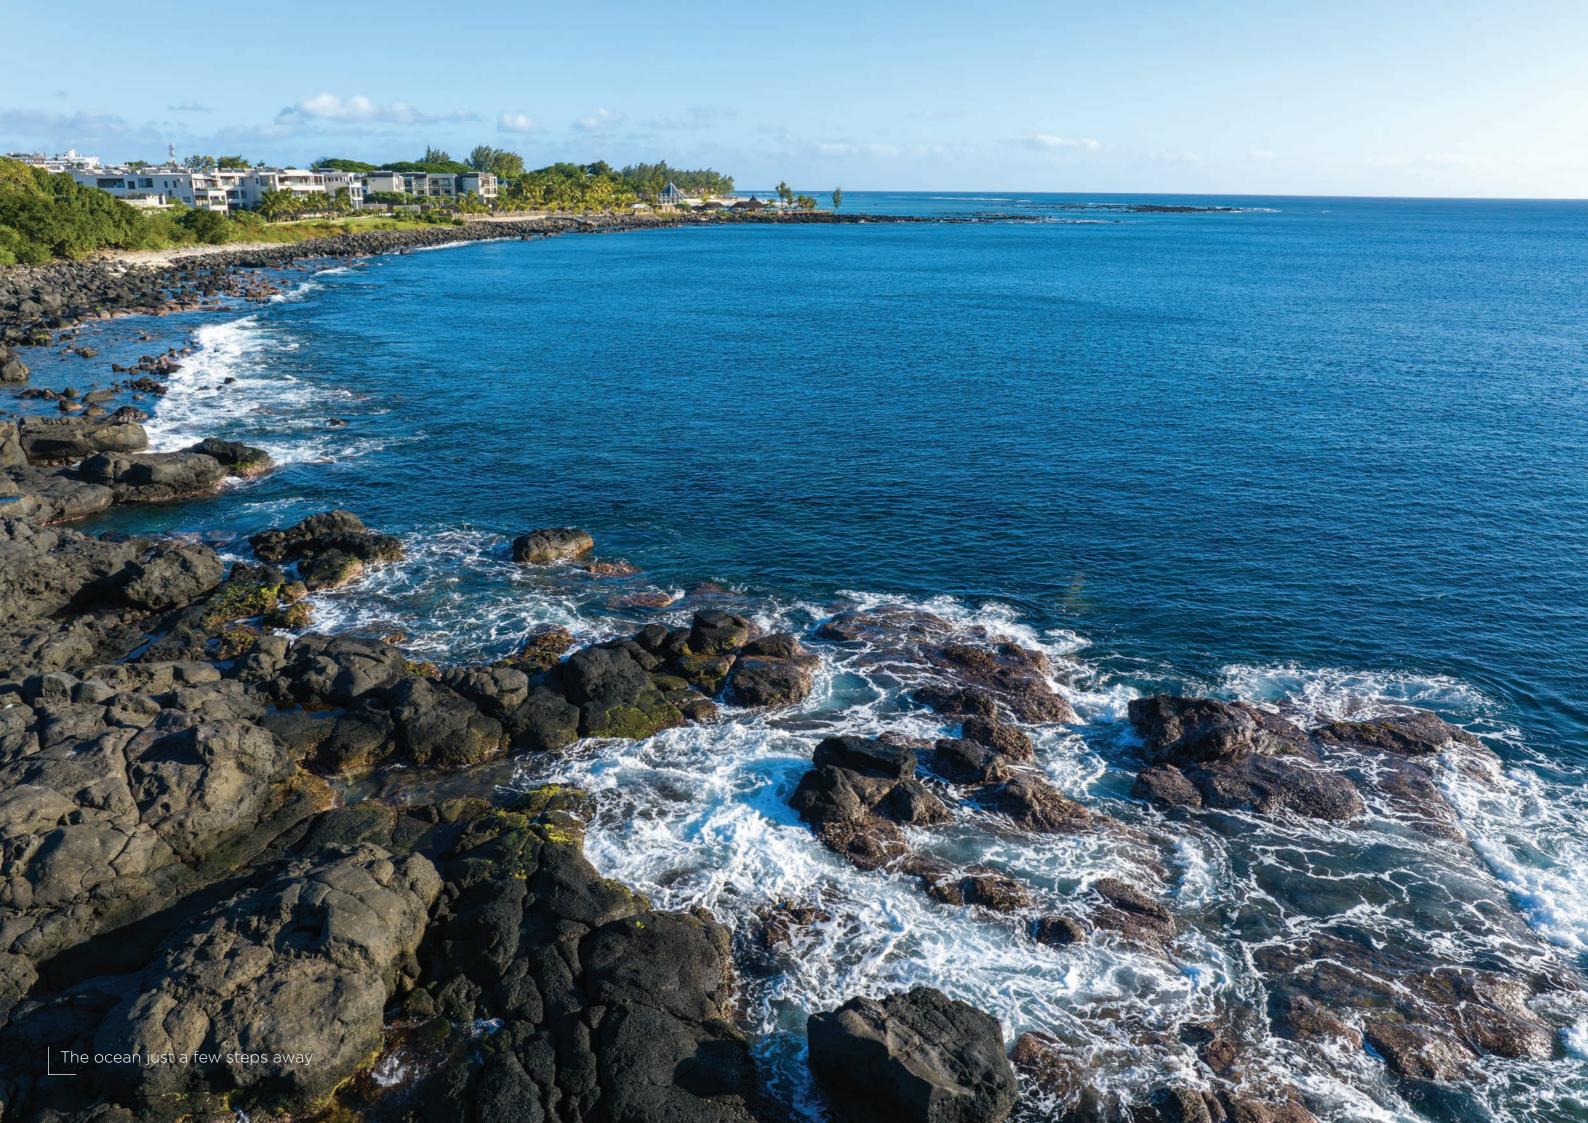

## Where is Mauritins located?

Less than 4 minutes drive or 15 minutes walk from the public beach of Flic en Flac, it is very well located in the heart of a quiet and peaceful area.