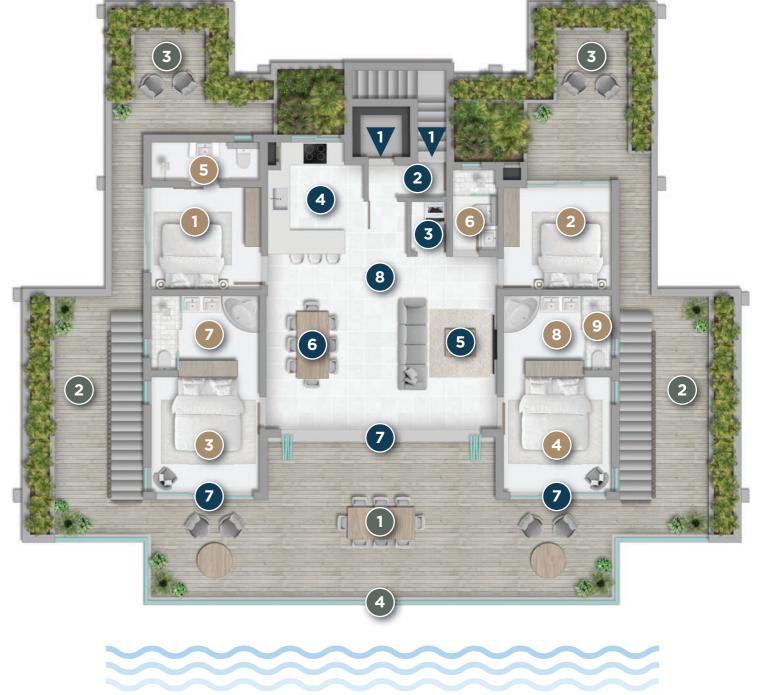

## Unit 1 Apartment | Ground Floor

| 1 Main entrance            |                     | 1.1 : Wooden door.                                       |
|----------------------------|---------------------|----------------------------------------------------------|
|                            |                     | 1.2 : Code, fingerprint or key lock.                     |
|                            |                     | 1.3 : Visual and voice intercom with entrance gate.      |
| 2 Corridor                 | 7.69 m <sup>2</sup> |                                                          |
| 3 Laundry                  | 2.34 m <sup>2</sup> | 3.1 : Electrical box up to standards.                    |
|                            |                     | 3.2 : LG washing and drying machines. *                  |
|                            |                     | 3.3 : Razer water supply and general electricity.        |
| 4 Kitchen                  | 7.80 m <sup>2</sup> | 4.1 : Made in Italy.                                     |
|                            |                     | 4.2 : Supplied with minimum kitchen utensils.            |
|                            |                     | 4.3 : Non-final plan attached. *                         |
|                            |                     | 4.4 : Double-door fridge, cold-water ice dispenser. *    |
|                            |                     | 4.5 : Induction cooker 80 Cm connected. *                |
|                            |                     | 4.6 : Camouflaged hood 80 Cm Connected. *                |
|                            |                     | 4.7 : 80 cm sink with glass cleaner. *                   |
|                            |                     | 4.8 : Built-in steam and conventional ovens. *           |
|                            |                     | 4.9 : Built-in microwave. *                              |
|                            |                     | 4.10 : 17-bottle standard wine cellar. *                 |
|                            |                     | 4.11 : Interior storage. *                               |
|                            |                     | 4.12 : Water filtration system. *                        |
| 5 TV lounge                | 15.79 m²            | 5.1 : Teak TV cabinet and coffee table.                  |
|                            |                     | 5.2 : 4/5-seater fabric sofa.                            |
|                            |                     | 5.3 : Large-format carpet.                               |
|                            |                     | 5.4 : Oled G3 77-inch wall-mounted television *          |
|                            |                     | 5.5 : Home Cinema Atmos 5.1.2 *                          |
| 6 Dining room              | 12.92 m²            | 6.1 : Teak table + chairs for 6 people.                  |
|                            |                     | 6.2 : Complete table set for 6 people.                   |
|                            |                     | 6.3 : Buffet or desk or larger table possible.           |
| 7 Openings                 |                     | 7.1 : Aluminium with brush and safety lock.              |
|                            |                     | 7.2 : Anti-intrusion protection system (curtain or bar). |
|                            |                     | 7.3 : Anti-mosquito sliding system.                      |
| 8 Separation from neighbor |                     | 8.1 : Eco UBP block separation for noise reduction*.     |

## Unit 1 Apartment | Ground Floor

| 9 | Others         |                      | 9.1 : Interior wall finishes Cement rendering + smoothing plaster + triple coat of paint for the smoothest possible result. |
|---|----------------|----------------------|-----------------------------------------------------------------------------------------------------------------------------|
|   |                |                      | 9.2 : Floor equipped with acoustic membrane under screed. *                                                                 |
|   |                |                      | 9.3 : Floor finish: waxed concrete, luxury vinyl or tiles (to be confirmed).                                                |
|   |                |                      | 9.4 : Wooden door and frame.                                                                                                |
|   |                |                      | 9.5 : Simple decoration (a few paintings, flowers, decorative objects, rugs, etc.).                                         |
|   |                |                      | 9.6 : Air-conditioning in each bedroom and living room hidden in false ceiling.                                             |
|   |                |                      | 9.7 : False ceiling with spotlight or track lighting.                                                                       |
|   |                |                      | 9.8 : Curtain rail concealed in false ceiling                                                                               |
|   |                |                      | 9.9 : 450-litre water tank with filtration system (limescale/antibacterial)                                                 |
| 1 | Bedroom        | 11.03 m <sup>2</sup> | 1.1 : Standard 2-person teak bed.                                                                                           |
|   |                |                      | 1.2 : Teak bedside table.                                                                                                   |
|   |                |                      | 1.3 : Complete bedding in Egyptian cotton/bamboo.                                                                           |
|   |                |                      | 1.4 : Built-in storage cabinet.                                                                                             |
| 2 | Bathroom       | 4.50 m <sup>2</sup>  | 2.1 : Italian shower 90*90.                                                                                                 |
|   |                |                      | 2.2 : Single basin.                                                                                                         |
|   |                |                      | 2.3 : Shower and washbasin faucets.                                                                                         |
|   |                |                      | 2.4 : Suspended toilet with integrated VMC and antibacterial.                                                               |
| 3 | Bedroom        | 11.03 m²             | 3.1 : Standard 2-person teak bed.                                                                                           |
|   |                |                      | 3.2 : Teak bedside table.                                                                                                   |
|   |                |                      | 3.3 : Complete bedding in Egyptian cotton/bamboo.                                                                           |
|   |                |                      | 3.4 : Built-in storage cabinet.                                                                                             |
| 4 | Bathroom       | 8.75 m <sup>2</sup>  | 4.1 : Italian shower 100*100.                                                                                               |
|   |                |                      | 4.2 : Double washbasin.                                                                                                     |
|   |                |                      | 4.3 : Shower and washbasin faucets.                                                                                         |
|   |                |                      | 4.4 : Suspended toilet with integrated VMC and antibacterial.                                                               |
|   |                |                      | 4.5 : Built-in cabinet                                                                                                      |
| 5 | Master Bedroom | 12.25 m <sup>2</sup> | 5.1 : Standard 2-person teak bed.                                                                                           |
|   |                |                      | 5.2 : Teak bedside table.                                                                                                   |
|   |                |                      | 5.3 : Complete bedding in Egyptian cotton/bamboo.                                                                           |

| 6   | Others                                       |                       | 6.1 : Hybrid water heater (solar/heat pump). *                   |
|-----|----------------------------------------------|-----------------------|------------------------------------------------------------------|
|     |                                              |                       | 6.2 : Filtration of limescale to reduce its presence in water. * |
|     |                                              |                       | 6.3 : Constant water pressure 1 system per apartment.            |
| 1   | Terrace                                      | 45.92 m <sup>2</sup>  | 1.1 : Outdoor sofa area.                                         |
|     |                                              |                       | 1.2 : Outdoor table with 6 chairs.                               |
|     |                                              |                       | 1.3 : Kumaru wood decking or other hard-wearing outdoor wood.    |
|     |                                              |                       | 1.4 : Barbecue and equipment included.                           |
| 2   | Wall separating the terrac                   | e from the            | one next to it in coloured rock                                  |
| 3   | Swimming Pool                                | 18.66 m <sup>2</sup>  | 3.1 : Swimming pool with belt.                                   |
|     | 2.5*6 total                                  |                       | 3.2 : Mistery Grey rectangular tile by Rosa Gres (Spain). *      |
|     |                                              |                       | 3.3 : Pool heating system (heat pump). *                         |
|     |                                              |                       | 3.4 : Semi-automatic filtration and salt treatment               |
|     |                                              |                       | 3.5 : Outdoor electric pool cover.                               |
| 4   | Block wall + vegetation fo                   | r separatio           | n from neighbor.                                                 |
| 5   | Separation from public                       |                       | 5.1 : Glass balustrade.                                          |
|     | area (geometric step)                        |                       | 5.2 : Public area above sea level.                               |
|     |                                              |                       | 5.3 : The cliff with the sea beyond the public area.             |
| 6   | Front Garden                                 | 60.21 m <sup>2</sup>  |                                                                  |
| 7   | Back Garden                                  | 26.29 m <sup>2</sup>  |                                                                  |
| (E  | Total Living Area xcluding Terrace and Pool) | 94.1 m <sup>2</sup>   |                                                                  |
| /le | Total Built Area                             | 172.12 m <sup>2</sup> |                                                                  |