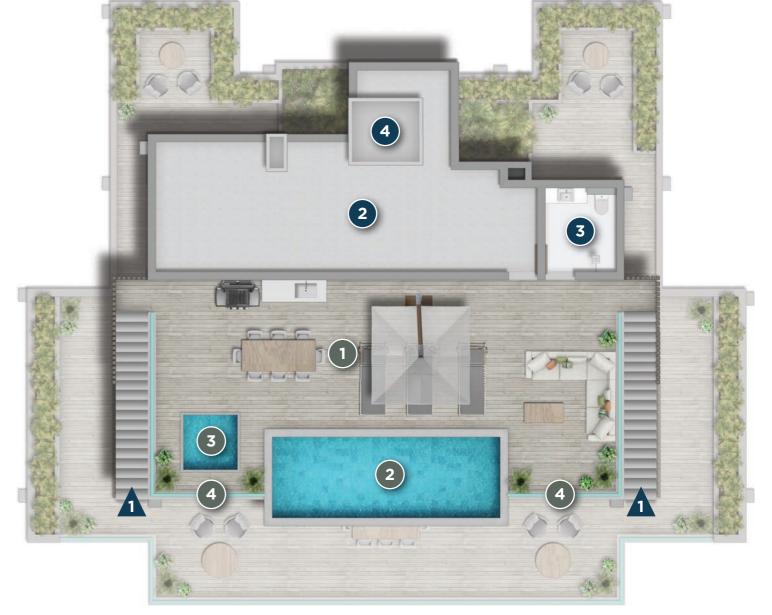

#### ... and its private roof terrace

| 1 | Main entrance                 |                      | 1.1 : Wooden door.                                       |
|---|-------------------------------|----------------------|----------------------------------------------------------|
| ' | Main entrance                 |                      |                                                          |
|   |                               |                      | 1.2 : Code, fingerprint or key lock.                     |
|   |                               |                      | 1.3 : Visual and voice intercom with entrance gate.      |
| 2 | Corridor & Secondary Entrance | 4.50 m <sup>2</sup>  |                                                          |
| 3 | Laundry                       | 1.84 m <sup>2</sup>  | 3.1 : Electrical box up to standards.                    |
|   |                               |                      | 3.2 : LG washing and drying machines. *                  |
|   |                               |                      | 3.3 : Razer water supply and general electricity.        |
| 4 | Kitchen                       | 10.24 m <sup>2</sup> | 4.1 : Made in Italy.                                     |
|   |                               |                      | 4.2 : Supplied with minimum kitchen utensils.            |
|   |                               |                      | 4.3 : Non-final plan attached. *                         |
|   |                               |                      | 4.4 : Double-door fridge, cold-water ice dispenser. *    |
|   |                               |                      | 4.5 : Induction cooker 80 Cm connected. *                |
|   |                               |                      | 4.6 : Camouflaged hood 80 Cm Connected. *                |
|   |                               |                      | 4.7 : 80 cm sink with glass cleaner. *                   |
|   |                               |                      | 4.8 : Built-in steam and conventional ovens. *           |
|   |                               |                      | 4.9 : Built-in microwave. *                              |
|   |                               |                      | 4.10 : 17-bottle standard wine cellar. *                 |
|   |                               |                      | 4.11 : Interior storage. *                               |
|   |                               |                      | 4.12 : Water filtration system. *                        |
| 5 | TV lounge                     | 22.05 m <sup>2</sup> | 5.1 : Teak TV cabinet and coffee table.                  |
|   |                               |                      | 5.2 : 4/5-seater fabric sofa.                            |
|   |                               |                      | 5.3 : Large-format carpet.                               |
|   |                               |                      | 5.4 : Oled G3 77-inch wall-mounted television *          |
|   |                               |                      | 5.5 : Home Cinema Atmos 5.1.2 *                          |
| 6 | Dining room                   | 17.96 m <sup>2</sup> | 6.1 : Teak table + chairs for 6 people.                  |
|   |                               |                      | 6.2 : Complete table set for 6 people.                   |
|   |                               |                      | 6.3 : Buffet or desk or larger table possible.           |
| 7 | Openings                      |                      | 7.1 : Aluminium with brush and safety lock.              |
|   |                               |                      | 7.2 : Anti-intrusion protection system (curtain or bar). |
|   |                               |                      | 7.3 : Anti-mosquito sliding system.                      |
|   |                               |                      |                                                          |

| 8 | Others         |                      | 9.1: Interior wall finishes Cement rendering + smoothing plaster + triple coat of paint for the smoothest possible result. |
|---|----------------|----------------------|----------------------------------------------------------------------------------------------------------------------------|
|   |                |                      |                                                                                                                            |
|   |                |                      | 9.2 : Floor equipped with acoustic membrane under screed. *                                                                |
|   |                |                      | 9.3 : Floor finish: waxed concrete, luxury vinyl or tiles (to be confirmed).                                               |
|   |                |                      | 9.4 : Wooden door and frame.                                                                                               |
|   |                |                      | 9.5 : Simple decoration (a few paintings, flowers, decorative objects, rugs, etc.).                                        |
|   |                |                      | 9.6 : Air-conditioning in each bedroom and living room hidden in false ceiling.                                            |
|   |                |                      | 9.7 : False ceiling with spotlight or track lighting.                                                                      |
|   |                |                      | 9.8 : Curtain rail concealed in false ceiling                                                                              |
|   |                |                      | 9.9 : 450-litre water tank with filtration system (limescale/antibacterial)                                                |
| 1 | Bedroom        | 10.55 m <sup>2</sup> | 1.1 : Standard 2-person teak bed.                                                                                          |
|   |                |                      | 1.2 : Teak bedside table.                                                                                                  |
|   |                |                      | 1.3 : Complete bedding in Egyptian cotton/bamboo.                                                                          |
|   |                |                      | 1.4 : Built-in storage cabinet.                                                                                            |
| 2 | Bedroom        | 10.47 m²             | 3.1 : Standard 2-person teak bed.                                                                                          |
|   |                |                      | 3.2 : Teak bedside table.                                                                                                  |
|   |                |                      | 3.3 : Complete bedding in Egyptian cotton/bamboo.                                                                          |
|   |                |                      | 3.4 : Built-in storage cabinet.                                                                                            |
| 3 | Master Bedroom | 11.81 m²             | 5.1 : Standard 2-person teak bed.                                                                                          |
|   |                |                      | 5.2 : Teak bedside table.                                                                                                  |
|   |                |                      | 5.3 : Complete bedding in Egyptian cotton/bamboo.                                                                          |
| 4 | Master Bedroom | 11.81 m²             | 5.1 : Standard 2-person teak bed.                                                                                          |
|   |                |                      | 5.2 : Teak bedside table.                                                                                                  |
|   |                |                      | 5.3 : Complete bedding in Egyptian cotton/bamboo.                                                                          |
| 5 | Bathroom       | 4.10 m <sup>2</sup>  | 2.1 : Italian shower 90*90.                                                                                                |
|   |                |                      | 2.2 : Single basin.                                                                                                        |
|   |                |                      | 2.3 : Shower and washbasin faucets.                                                                                        |
|   |                |                      | 2.4 : Suspended toilet with integrated VMC and antibacterial.                                                              |
|   |                |                      |                                                                                                                            |

| 6 | Bathroom                              | 3.47 m <sup>2</sup>   | 2.1 : Italian shower 90*90.                                      |
|---|---------------------------------------|-----------------------|------------------------------------------------------------------|
|   |                                       |                       | 2.2 : Single basin.                                              |
|   |                                       |                       | 2.3 : Shower and washbasin faucets.                              |
|   |                                       |                       | 2.4 : Suspended toilet with integrated VMC and antibacterial.    |
| 7 | Master Bathroom                       | 8.38 m <sup>2</sup>   | 4.1 : Italian shower 100*100.                                    |
|   |                                       |                       | 4.2 : Double washbasin.                                          |
|   |                                       |                       | 4.3 : Shower and washbasin faucets.                              |
|   |                                       |                       | 4.4 : Suspended toilet with integrated VMC and antibacterial.    |
|   |                                       |                       | 4.5 : Built-in cabinet                                           |
| 8 | Master Bathroom                       | 8.38 m <sup>2</sup>   | 4.1 : Italian shower 100*100.                                    |
|   |                                       |                       | 4.2 : Double washbasin.                                          |
|   |                                       |                       | 4.3 : Shower and washbasin faucets.                              |
|   |                                       |                       | 4.4 : Suspended toilet with integrated VMC and antibacterial.    |
|   |                                       |                       | 4.5 : Built-in cabinet                                           |
| 9 | Others                                |                       | 6.1 : Hybrid water heater (solar/heat pump). *                   |
|   |                                       |                       | 6.2 : Filtration of limescale to reduce its presence in water. * |
|   |                                       |                       | 6.3 : Constant water pressure 1 system per apartment.            |
| 1 | Front Terrace                         | 62.49 m <sup>2</sup>  |                                                                  |
| 2 | Side Terrace                          | 51.42 m <sup>2</sup>  |                                                                  |
| 3 | Back Terrace                          | 45.85 m <sup>2</sup>  |                                                                  |
| 4 | Balustrade (sea view)                 |                       | 1.1 : Glass balustrade.                                          |
|   | Total Living Area (Excluding Terrace) | 125.56 m <sup>2</sup> |                                                                  |
|   |                                       |                       |                                                                  |

Total Built Area (Including Wall/Terrace) 316.68 m<sup>2</sup>

| 1 | Entrance                |                       | 1.1 : Stairs                                                  |
|---|-------------------------|-----------------------|---------------------------------------------------------------|
| 2 | Technical area          |                       |                                                               |
| 3 | Outdoor bathroom        | 5.77 m <sup>2</sup>   |                                                               |
| 4 | Lift                    |                       |                                                               |
| 1 | Terrace                 | 102.34 m <sup>2</sup> | 1.1 : Outdoor sofa area.                                      |
|   |                         |                       | 1.2 : Outdoor table with 6 chairs.                            |
|   |                         |                       | 1.3 : Kumaru wood decking or other hard-wearing outdoor wood. |
|   |                         |                       | 1.4 : Barbecue and equipment included.                        |
| 2 | Swimming pool           | 21.77 m <sup>2</sup>  | 3.1 : Swimming pool with belt.                                |
|   | 2.5*7 total             |                       | 3.2 : Mistery Grey rectangular tile by Rosa Gres (Spain). *   |
|   |                         |                       | 3.3 : Pool heating system (heat pump). *                      |
|   |                         |                       | 3.4 : Semi-automatic filtration and salt treatment            |
|   |                         |                       | 3.5 : Outdoor electric pool cover.                            |
| 3 | Jacuzzi                 | 3.24 m <sup>2</sup>   |                                                               |
| 4 | Balustrade (sea view)   |                       | 1.1 : Glass balustrade.                                       |
|   | Roof Terrace Total Area | 111.53 m <sup>2</sup> |                                                               |