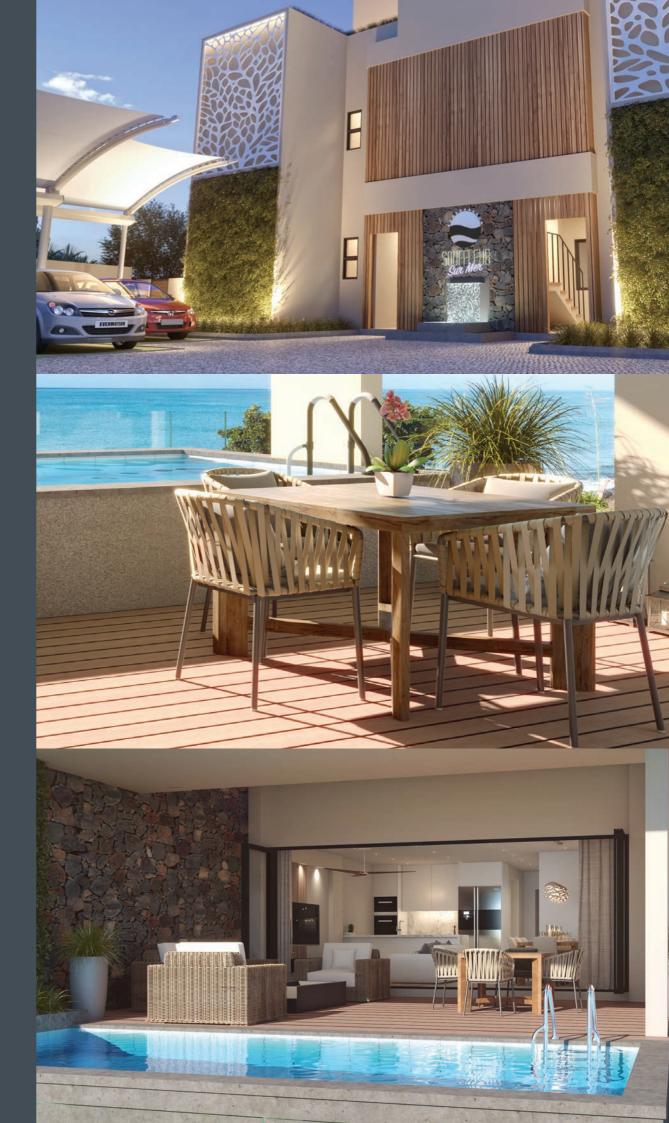

## Where is Mauritins located?

Less than 4 minutes drive or 15 minutes walk from the public beach of Flic en Flac, it is very well located in the heart of a quiet and peaceful area.

# Luxurious apartments

High-quality finishings and equipment:

- Individual heated swimming pool.
- Recessed air conditioning.
- Fully equipped kitchen.
- Home cinema.
- And many other surprises.

#### Space and comfort

Souffleur sur Mer is a project built around one idea:

To guarantee your comfort and quality of life through vast, carefully designed and equipped spaces.

We didn't stop at the view alone, we wanted to offer apartments that reflect your image.