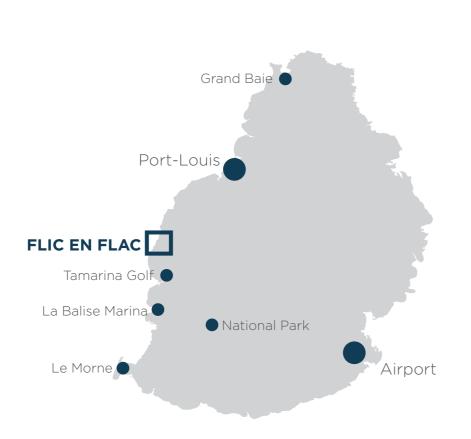

## Where is Mauritins located?

Less than 4 minutes drive or 15 minutes walk from the public beach of Flic en Flac, it is very well located in the heart of a quiet and peaceful area.