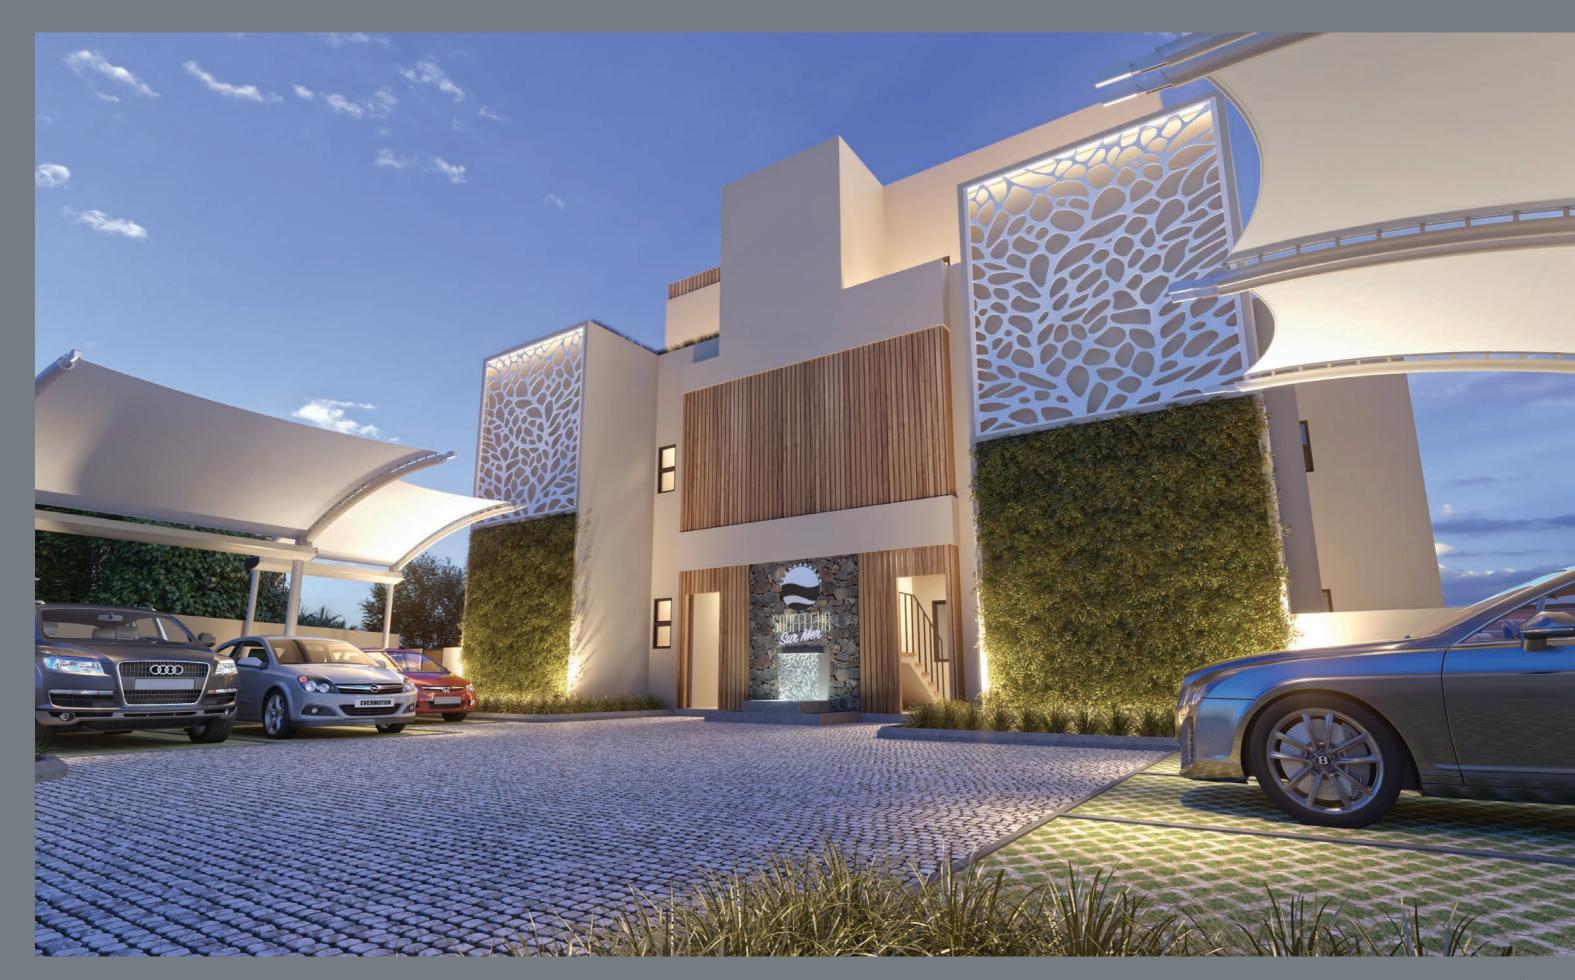

## Where is Mauritins located?

Less than 4 minutes drive or 15 minutes walk from the public beach of Flic en Flac, it is very well located in the heart of a quiet and peaceful area.

#### Your new address

Each lot will have its own covered parking space (light structure) and a guest parking space will be available for residents.

An elevator will serve all apartments on the upper levels. The residence will be accessible to people with reduced mobility.

#### Atmosphere

The innovative design of the building has been thought through to reduce noise pollution and guarantee privacy by limiting overlooking. The individual furnishings of each apartment have been carefully chosen to enhance both charm and well-being.