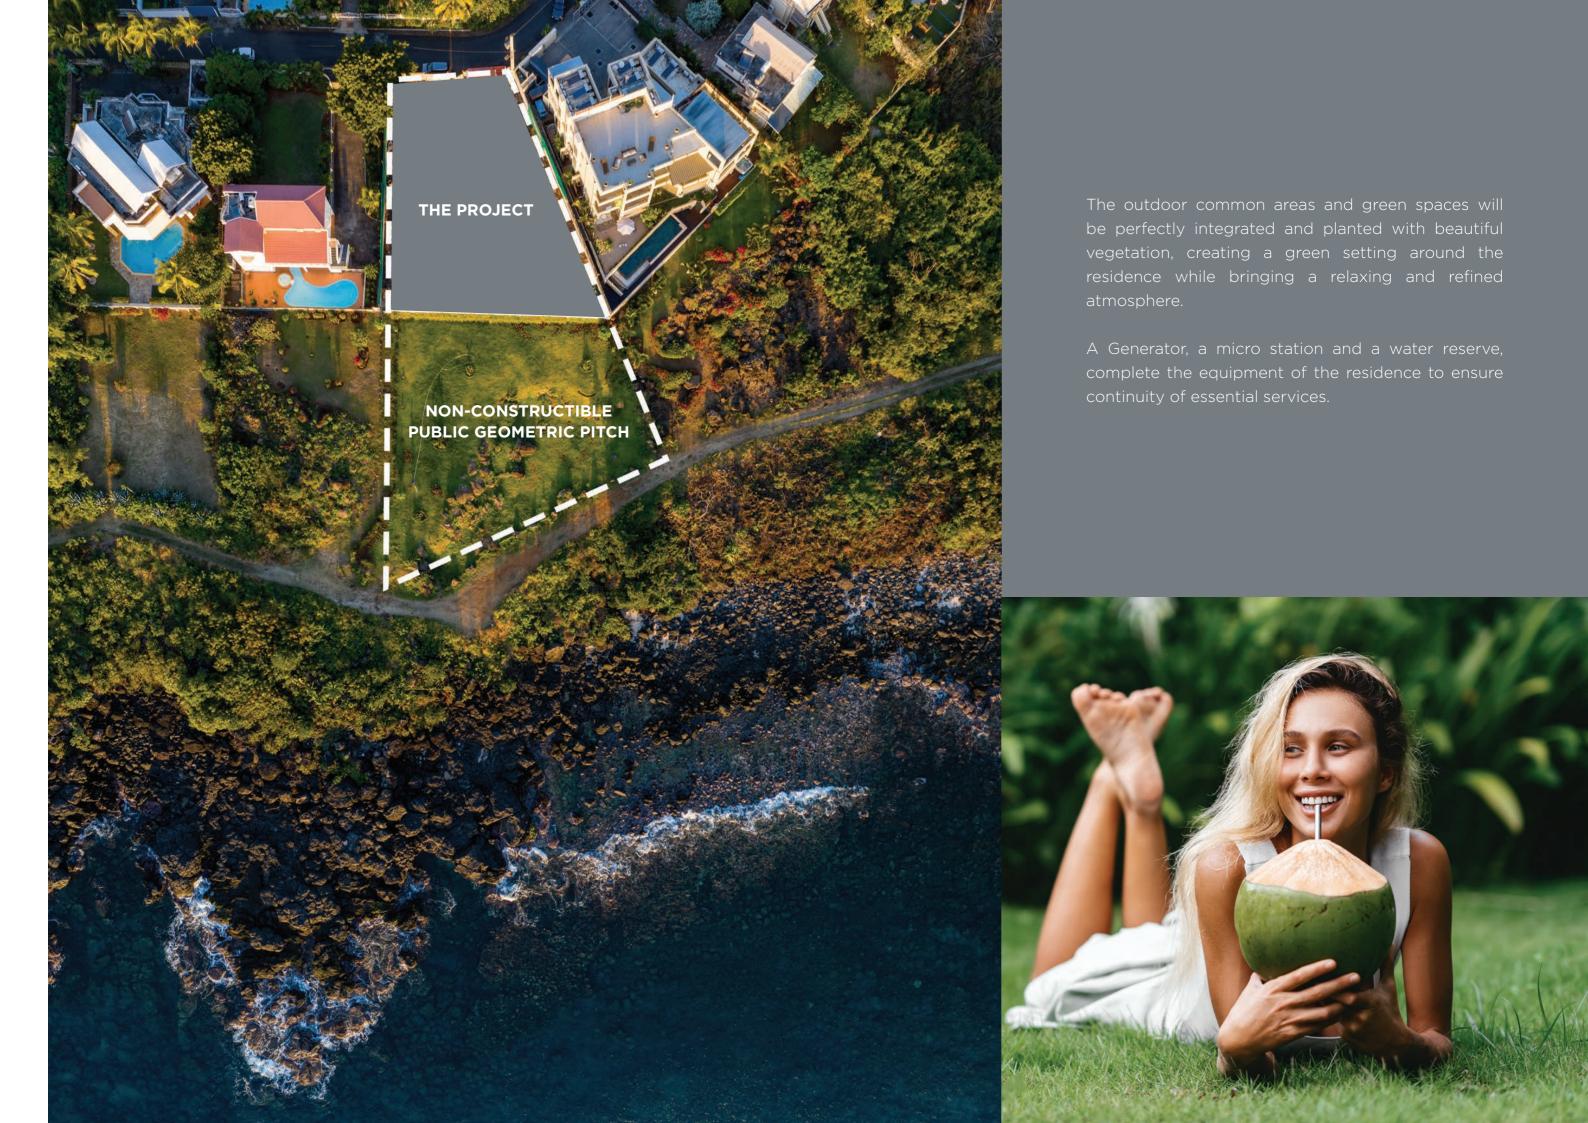

## Where is Mauritins located?

Less than 4 minutes drive or 15 minutes walk from the public beach of Flic en Flac, it is very well located in the heart of a quiet and peaceful area.

#### Common facilities and services \*

- Micro waste-water treatment plant
- 9-cubic-meter communal water tank secured by filter
- Glass balustrade for separation from public area
- TV antenna and coaxial cables
- Entrance gate with remote control
- Generator
- 650-kilogram elevator
- Internet fiber connected to each apartment
- Light fittings in all common areas
- Fire safety equipment in all common areas
- 4500-liter watering tank
- Individual garbage room
- Anti-termite treatment
- Exterior decoration
- High-definition security camera