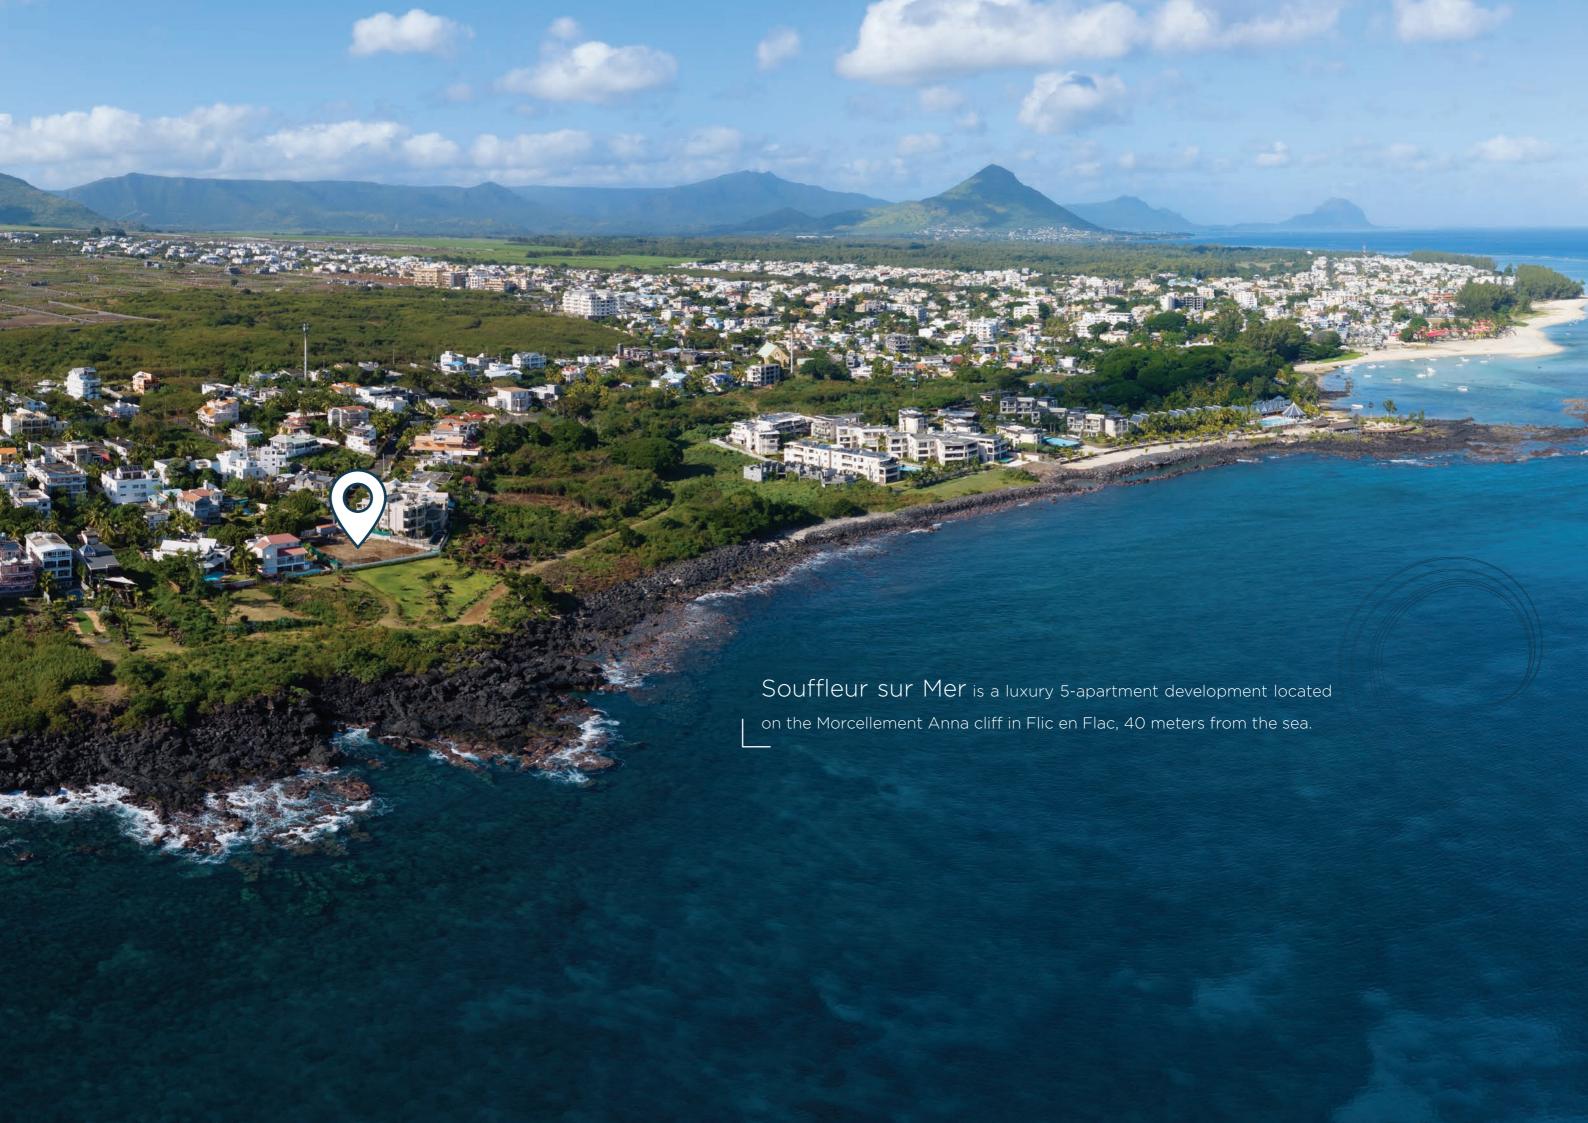

## Where is Mauritins located?

Less than 4 minutes drive or 15 minutes walk from the public beach of Flic en Flac, it is very well located in the heart of a quiet and peaceful area.