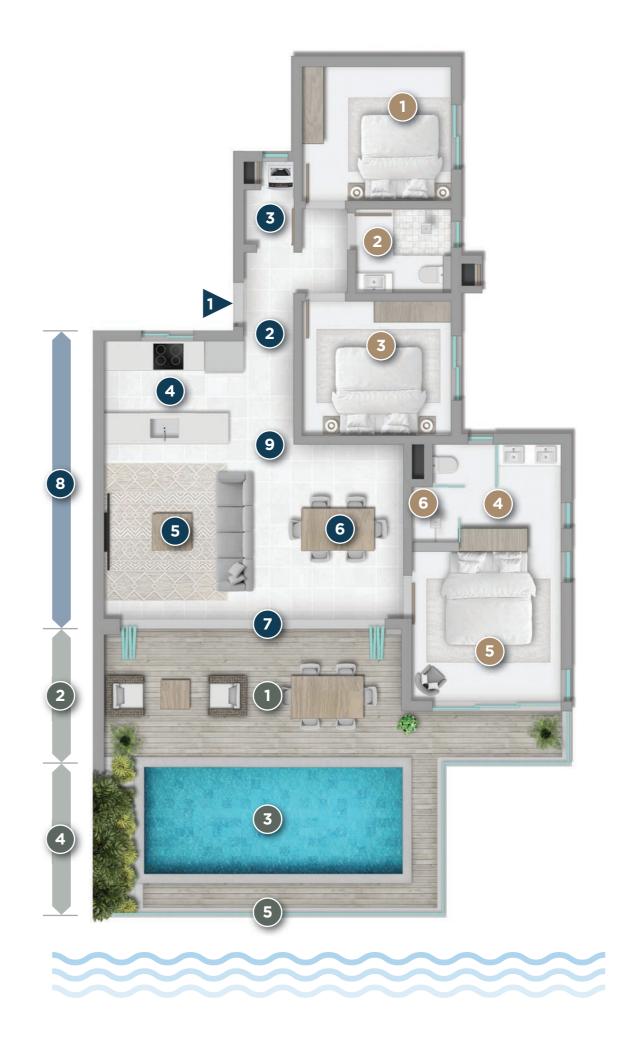

## Unit 1 Apartment | Ground Floor

| 1 Main entrance            |                     | 1.1 : Wooden door.                                       |
|----------------------------|---------------------|----------------------------------------------------------|
|                            |                     | 1.2 : Code, fingerprint or key lock.                     |
|                            |                     | 1.3 : Visual and voice intercom with entrance gate.      |
| 2 Corridor                 | 7.69 m <sup>2</sup> |                                                          |
| 3 Laundry                  | 2.34 m <sup>2</sup> | 3.1 : Electrical box up to standards.                    |
|                            |                     | 3.2 : LG washing and drying machines. *                  |
|                            |                     | 3.3 : Razer water supply and general electricity.        |
| 4 Kitchen                  | 7.80 m <sup>2</sup> | 4.1 : Made in Italy.                                     |
|                            |                     | 4.2 : Supplied with minimum kitchen utensils.            |
|                            |                     | 4.3 : Non-final plan attached. *                         |
|                            |                     | 4.4 : Double-door fridge, cold-water ice dispenser. *    |
|                            |                     | 4.5 : Induction cooker 80 Cm connected. *                |
|                            |                     | 4.6 : Camouflaged hood 80 Cm Connected. *                |
|                            |                     | 4.7 : 80 cm sink with glass cleaner. *                   |
|                            |                     | 4.8 : Built-in steam and conventional ovens. *           |
|                            |                     | 4.9 : Built-in microwave. *                              |
|                            |                     | 4.10 : 17-bottle standard wine cellar. *                 |
|                            |                     | 4.11 : Interior storage. *                               |
|                            |                     | 4.12 : Water filtration system. *                        |
| 5 TV lounge                | 15.79 m²            | 5.1 : Teak TV cabinet and coffee table.                  |
|                            |                     | 5.2 : 4/5-seater fabric sofa.                            |
|                            |                     | 5.3 : Large-format carpet.                               |
|                            |                     | 5.4 : Oled G3 77-inch wall-mounted television *          |
|                            |                     | 5.5 : Home Cinema Atmos 5.1.2 *                          |
| 6 Dining room              | 12.92 m²            | 6.1 : Teak table + chairs for 6 people.                  |
|                            |                     | 6.2 : Complete table set for 6 people.                   |
|                            |                     | 6.3 : Buffet or desk or larger table possible.           |
| 7 Openings                 |                     | 7.1 : Aluminium with brush and safety lock.              |
|                            |                     | 7.2 : Anti-intrusion protection system (curtain or bar). |
|                            |                     | 7.3 : Anti-mosquito sliding system.                      |
| 8 Separation from neighbor |                     | 8.1 : Eco UBP block separation for noise reduction*.     |

## Unit 1 Apartment | Ground Floor

| 9 | Others         |                      | 9.1 : Interior wall finishes Cement rendering + smoothing plaster + triple coat of paint for the smoothest possible result. |
|---|----------------|----------------------|-----------------------------------------------------------------------------------------------------------------------------|
|   |                |                      | 9.2 : Floor equipped with acoustic membrane under screed. *                                                                 |
|   |                |                      | 9.3 : Floor finish: waxed concrete, luxury vinyl or tiles (to be confirmed).                                                |
|   |                |                      | 9.4 : Wooden door and frame.                                                                                                |
|   |                |                      | 9.5 : Simple decoration (a few paintings, flowers, decorative objects, rugs, etc.).                                         |
|   |                |                      | 9.6 : Air-conditioning in each bedroom and living room hidden in false ceiling.                                             |
|   |                |                      | 9.7 : False ceiling with spotlight or track lighting.                                                                       |
|   |                |                      | 9.8 : Curtain rail concealed in false ceiling                                                                               |
|   |                |                      | 9.9 : 450-litre water tank with filtration system (limescale/antibacterial)                                                 |
| 1 | Bedroom        | 11.03 m <sup>2</sup> | 1.1 : Standard 2-person teak bed.                                                                                           |
|   |                |                      | 1.2 : Teak bedside table.                                                                                                   |
|   |                |                      | 1.3 : Complete bedding in Egyptian cotton/bamboo.                                                                           |
|   |                |                      | 1.4 : Built-in storage cabinet.                                                                                             |
| 2 | Bathroom       | 4.50 m <sup>2</sup>  | 2.1 : Italian shower 90*90.                                                                                                 |
|   |                |                      | 2.2 : Single basin.                                                                                                         |
|   |                |                      | 2.3 : Shower and washbasin faucets.                                                                                         |
|   |                |                      | 2.4 : Suspended toilet with integrated VMC and antibacterial.                                                               |
| 3 | Bedroom        | 11.03 m²             | 3.1 : Standard 2-person teak bed.                                                                                           |
|   |                |                      | 3.2 : Teak bedside table.                                                                                                   |
|   |                |                      | 3.3 : Complete bedding in Egyptian cotton/bamboo.                                                                           |
|   |                |                      | 3.4 : Built-in storage cabinet.                                                                                             |
| 4 | Bathroom       | 8.75 m <sup>2</sup>  | 4.1 : Italian shower 100*100.                                                                                               |
|   |                |                      | 4.2 : Double washbasin.                                                                                                     |
|   |                |                      | 4.3 : Shower and washbasin faucets.                                                                                         |
|   |                |                      | 4.4 : Suspended toilet with integrated VMC and antibacterial.                                                               |
|   |                |                      | 4.5 : Built-in cabinet                                                                                                      |
| 5 | Master Bedroom | 12.25 m <sup>2</sup> | 5.1 : Standard 2-person teak bed.                                                                                           |
|   |                |                      | 5.2 : Teak bedside table.                                                                                                   |
|   |                |                      | 5.3 : Complete bedding in Egyptian cotton/bamboo.                                                                           |

| 6   | Others                                       |                       | 6.1 : Hybrid water heater (solar/heat pump). *                   |
|-----|----------------------------------------------|-----------------------|------------------------------------------------------------------|
|     |                                              |                       | 6.2 : Filtration of limescale to reduce its presence in water. * |
|     |                                              |                       | 6.3 : Constant water pressure 1 system per apartment.            |
| 1   | Terrace                                      | 45.92 m <sup>2</sup>  | 1.1 : Outdoor sofa area.                                         |
|     |                                              |                       | 1.2 : Outdoor table with 6 chairs.                               |
|     |                                              |                       | 1.3 : Kumaru wood decking or other hard-wearing outdoor wood.    |
|     |                                              |                       | 1.4 : Barbecue and equipment included.                           |
| 2   | Wall separating the terrac                   | e from the            | one next to it in coloured rock                                  |
| 3   | Swimming Pool                                | 18.66 m <sup>2</sup>  | 3.1 : Swimming pool with belt.                                   |
|     | 2.5*6 total                                  |                       | 3.2 : Mistery Grey rectangular tile by Rosa Gres (Spain). *      |
|     |                                              |                       | 3.3 : Pool heating system (heat pump). *                         |
|     |                                              |                       | 3.4 : Semi-automatic filtration and salt treatment               |
|     |                                              |                       | 3.5 : Outdoor electric pool cover.                               |
| 4   | Block wall + vegetation fo                   | r separatio           | n from neighbor.                                                 |
| 5   | Separation from public                       |                       | 5.1 : Glass balustrade.                                          |
|     | area (geometric step)                        |                       | 5.2 : Public area above sea level.                               |
|     |                                              |                       | 5.3 : The cliff with the sea beyond the public area.             |
| 6   | Front Garden                                 | 60.21 m <sup>2</sup>  |                                                                  |
| 7   | Back Garden                                  | 26.29 m <sup>2</sup>  |                                                                  |
| (E  | Total Living Area xcluding Terrace and Pool) | 94.1 m <sup>2</sup>   |                                                                  |
| /le | Total Built Area                             | 172.12 m <sup>2</sup> |                                                                  |

(Including Wall/Terrace/Pool)

**Total Garden Area** 

(Without Pool)

86.5 m<sup>2</sup>

| 1 Main entra | nce           |                     | 1.1 : Wooden door.                                       |
|--------------|---------------|---------------------|----------------------------------------------------------|
|              |               |                     | 1.2 : Code, fingerprint or key lock.                     |
|              |               |                     | 1.3 : Visual and voice intercom with entrance gate.      |
| 2 Corridor   | 7             | 7.69 m <sup>2</sup> |                                                          |
| 3 Laundry    | 2             | .34 m²              | 3.1 : Electrical box up to standards.                    |
|              |               |                     | 3.2 : LG washing and drying machines. *                  |
|              |               |                     | 3.3 : Razer water supply and general electricity.        |
| 4 Kitchen    | 7.            | .80 m²              | 4.1 : Made in Italy.                                     |
|              |               |                     | 4.2 : Supplied with minimum kitchen utensils.            |
|              |               |                     | 4.3 : Non-final plan attached. *                         |
|              |               |                     | 4.4 : Double-door fridge, cold-water ice dispenser. *    |
|              |               |                     | 4.5 : Induction cooker 80 Cm connected. *                |
|              |               |                     | 4.6 : Camouflaged hood 80 Cm Connected. *                |
|              |               |                     | 4.7 : 80 cm sink with glass cleaner. *                   |
|              |               |                     | 4.8 : Built-in steam and conventional ovens. *           |
|              |               |                     | 4.9 : Built-in microwave. *                              |
|              |               |                     | 4.10 : 17-bottle standard wine cellar. *                 |
|              |               |                     | 4.11 : Interior storage. *                               |
|              |               |                     | 4.12 : Water filtration system. *                        |
| 5 TV lounge  | 15            | 5.79 m <sup>2</sup> | 5.1 : Teak TV cabinet and coffee table.                  |
|              |               |                     | 5.2 : 4/5-seater fabric sofa.                            |
|              |               |                     | 5.3 : Large-format carpet.                               |
|              |               |                     | 5.4 : Oled G3 77-inch wall-mounted television *          |
|              |               |                     | 5.5 : Home Cinema Atmos 5.1.2 *                          |
| 6 Dining roo | <b>m</b> 12   | .92 m <sup>2</sup>  | 6.1 : Teak table + chairs for 6 people.                  |
|              |               |                     | 6.2 : Complete table set for 6 people.                   |
|              |               |                     | 6.3 : Buffet or desk or larger table possible.           |
| 7 Openings   |               |                     | 7.1 : Aluminium with brush and safety lock.              |
|              |               |                     | 7.2 : Anti-intrusion protection system (curtain or bar). |
|              |               |                     | 7.3 : Anti-mosquito sliding system.                      |
| 8 Separation | from neighbor |                     | 8.1 : Eco UBP block separation for noise reduction*.     |