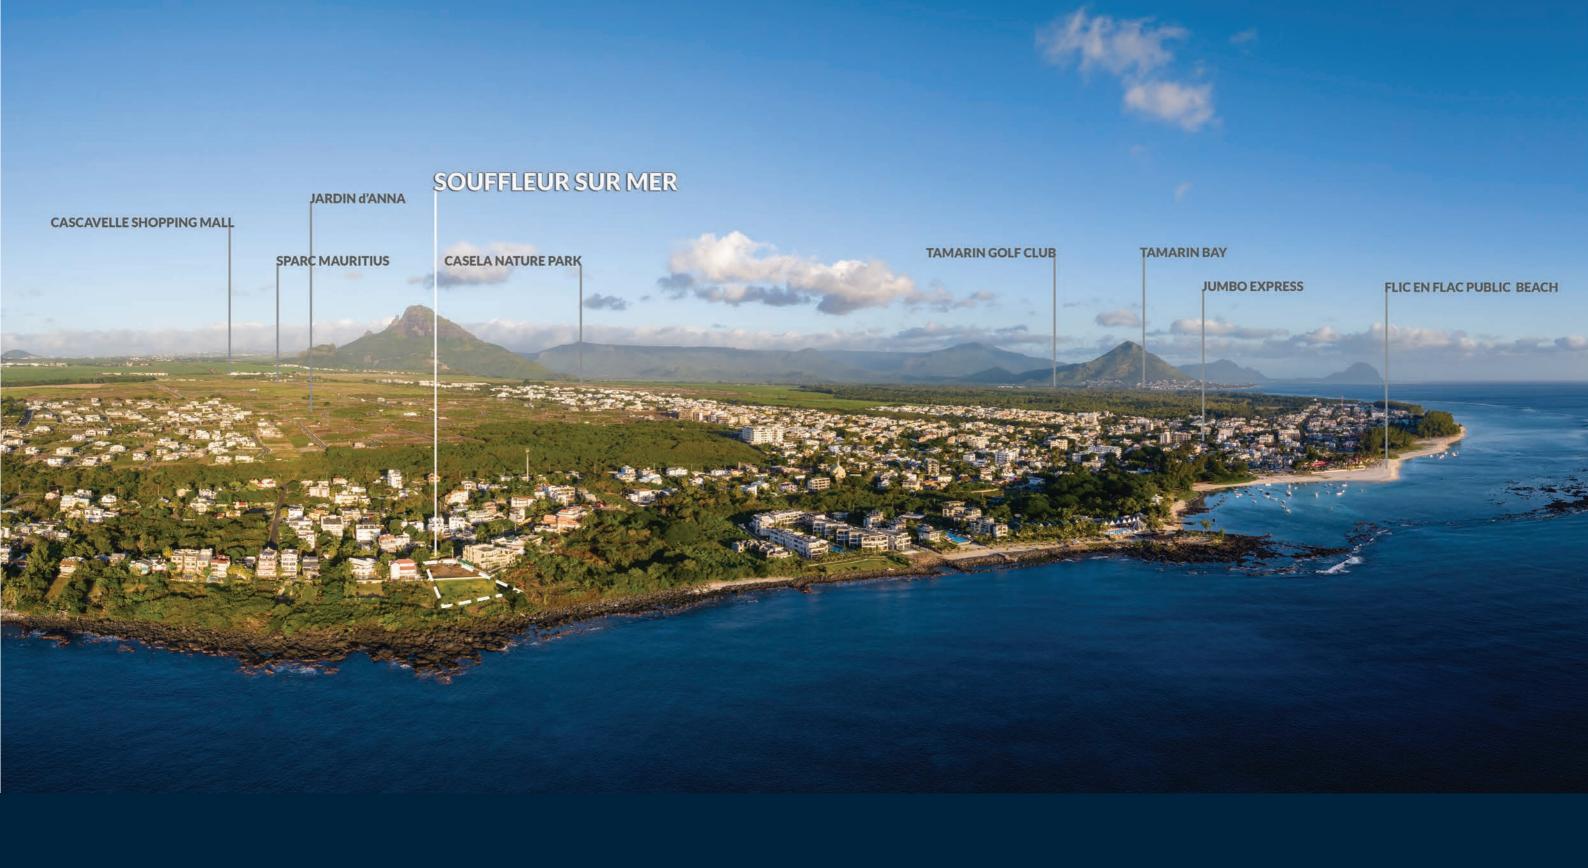

## Where is Mauritins located?

Less than 4 minutes drive or 15 minutes walk from the public beach of Flic en Flac, it is very well located in the heart of a quiet and peaceful area.