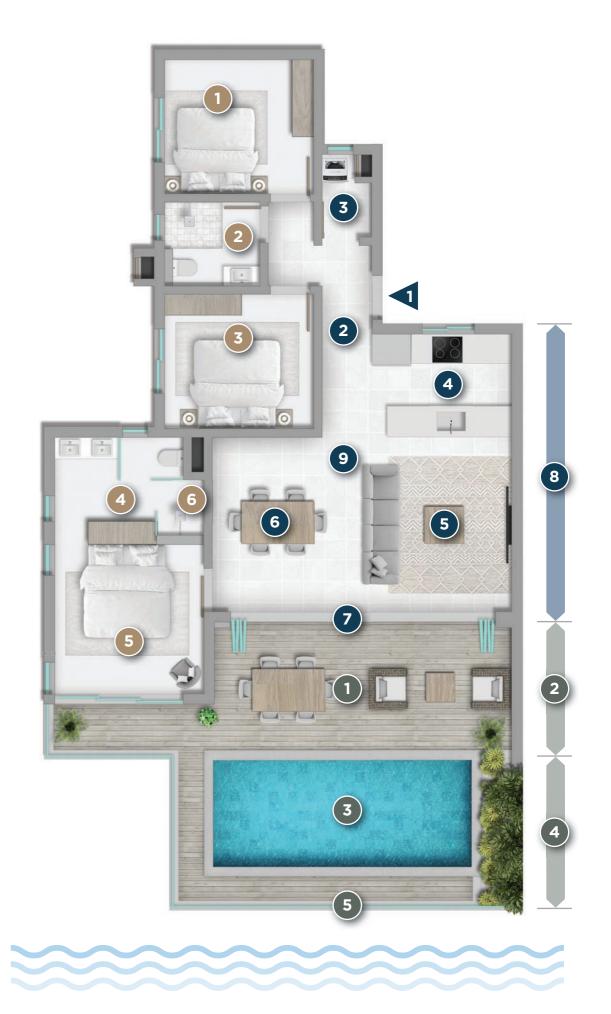

## Unit 1 Apartment | Ground Floor

| 1 Main entrance            |                     | 1.1 : Wooden door.                                       |
|----------------------------|---------------------|----------------------------------------------------------|
|                            |                     | 1.2 : Code, fingerprint or key lock.                     |
|                            |                     | 1.3 : Visual and voice intercom with entrance gate.      |
| 2 Corridor                 | 7.69 m <sup>2</sup> |                                                          |
| 3 Laundry                  | 2.34 m <sup>2</sup> | 3.1 : Electrical box up to standards.                    |
|                            |                     | 3.2 : LG washing and drying machines. *                  |
|                            |                     | 3.3 : Razer water supply and general electricity.        |
| 4 Kitchen                  | 7.80 m <sup>2</sup> | 4.1 : Made in Italy.                                     |
|                            |                     | 4.2 : Supplied with minimum kitchen utensils.            |
|                            |                     | 4.3 : Non-final plan attached. *                         |
|                            |                     | 4.4 : Double-door fridge, cold-water ice dispenser. *    |
|                            |                     | 4.5 : Induction cooker 80 Cm connected. *                |
|                            |                     | 4.6 : Camouflaged hood 80 Cm Connected. *                |
|                            |                     | 4.7 : 80 cm sink with glass cleaner. *                   |
|                            |                     | 4.8 : Built-in steam and conventional ovens. *           |
|                            |                     | 4.9 : Built-in microwave. *                              |
|                            |                     | 4.10 : 17-bottle standard wine cellar. *                 |
|                            |                     | 4.11 : Interior storage. *                               |
|                            |                     | 4.12 : Water filtration system. *                        |
| 5 TV lounge                | 15.79 m²            | 5.1 : Teak TV cabinet and coffee table.                  |
|                            |                     | 5.2 : 4/5-seater fabric sofa.                            |
|                            |                     | 5.3 : Large-format carpet.                               |
|                            |                     | 5.4 : Oled G3 77-inch wall-mounted television *          |
|                            |                     | 5.5 : Home Cinema Atmos 5.1.2 *                          |
| 6 Dining room              | 12.92 m²            | 6.1 : Teak table + chairs for 6 people.                  |
|                            |                     | 6.2 : Complete table set for 6 people.                   |
|                            |                     | 6.3 : Buffet or desk or larger table possible.           |
| 7 Openings                 |                     | 7.1 : Aluminium with brush and safety lock.              |
|                            |                     | 7.2 : Anti-intrusion protection system (curtain or bar). |
|                            |                     | 7.3 : Anti-mosquito sliding system.                      |
| 8 Separation from neighbor |                     | 8.1 : Eco UBP block separation for noise reduction*.     |

## Unit 1 Apartment | Ground Floor

| 9 | Others         |                      | 9.1 : Interior wall finishes Cement rendering + smoothing plaster + triple coat of paint for the smoothest possible result. |
|---|----------------|----------------------|-----------------------------------------------------------------------------------------------------------------------------|
|   |                |                      | 9.2 : Floor equipped with acoustic membrane under screed. *                                                                 |
|   |                |                      | 9.3 : Floor finish: waxed concrete, luxury vinyl or tiles (to be confirmed).                                                |
|   |                |                      | 9.4 : Wooden door and frame.                                                                                                |
|   |                |                      | 9.5 : Simple decoration (a few paintings, flowers, decorative objects, rugs, etc.).                                         |
|   |                |                      | 9.6 : Air-conditioning in each bedroom and living room hidden in false ceiling.                                             |
|   |                |                      | 9.7 : False ceiling with spotlight or track lighting.                                                                       |
|   |                |                      | 9.8 : Curtain rail concealed in false ceiling                                                                               |
|   |                |                      | 9.9 : 450-litre water tank with filtration system (limescale/antibacterial)                                                 |
| 1 | Bedroom        | 11.03 m <sup>2</sup> | 1.1 : Standard 2-person teak bed.                                                                                           |
|   |                |                      | 1.2 : Teak bedside table.                                                                                                   |
|   |                |                      | 1.3 : Complete bedding in Egyptian cotton/bamboo.                                                                           |
|   |                |                      | 1.4 : Built-in storage cabinet.                                                                                             |
| 2 | Bathroom       | 4.50 m <sup>2</sup>  | 2.1 : Italian shower 90*90.                                                                                                 |
|   |                |                      | 2.2 : Single basin.                                                                                                         |
|   |                |                      | 2.3 : Shower and washbasin faucets.                                                                                         |
|   |                |                      | 2.4 : Suspended toilet with integrated VMC and antibacterial.                                                               |
| 3 | Bedroom        | 11.03 m²             | 3.1 : Standard 2-person teak bed.                                                                                           |
|   |                |                      | 3.2 : Teak bedside table.                                                                                                   |
|   |                |                      | 3.3 : Complete bedding in Egyptian cotton/bamboo.                                                                           |
|   |                |                      | 3.4 : Built-in storage cabinet.                                                                                             |
| 4 | Bathroom       | 8.75 m <sup>2</sup>  | 4.1 : Italian shower 100*100.                                                                                               |
|   |                |                      | 4.2 : Double washbasin.                                                                                                     |
|   |                |                      | 4.3 : Shower and washbasin faucets.                                                                                         |
|   |                |                      | 4.4 : Suspended toilet with integrated VMC and antibacterial.                                                               |
|   |                |                      | 4.5 : Built-in cabinet                                                                                                      |
| 5 | Master Bedroom | 12.25 m <sup>2</sup> | 5.1 : Standard 2-person teak bed.                                                                                           |
|   |                |                      | 5.2 : Teak bedside table.                                                                                                   |
|   |                |                      | 5.3 : Complete bedding in Egyptian cotton/bamboo.                                                                           |

| 6   | Others                                       |                       | 6.1 : Hybrid water heater (solar/heat pump). *                   |
|-----|----------------------------------------------|-----------------------|------------------------------------------------------------------|
|     |                                              |                       | 6.2 : Filtration of limescale to reduce its presence in water. * |
|     |                                              |                       | 6.3 : Constant water pressure 1 system per apartment.            |
| 1   | Terrace                                      | 45.92 m <sup>2</sup>  | 1.1 : Outdoor sofa area.                                         |
|     |                                              |                       | 1.2 : Outdoor table with 6 chairs.                               |
|     |                                              |                       | 1.3 : Kumaru wood decking or other hard-wearing outdoor wood.    |
|     |                                              |                       | 1.4 : Barbecue and equipment included.                           |
| 2   | Wall separating the terrac                   | e from the            | one next to it in coloured rock                                  |
| 3   | Swimming Pool                                | 18.66 m <sup>2</sup>  | 3.1 : Swimming pool with belt.                                   |
|     | 2.5*6 total                                  |                       | 3.2 : Mistery Grey rectangular tile by Rosa Gres (Spain). *      |
|     |                                              |                       | 3.3 : Pool heating system (heat pump). *                         |
|     |                                              |                       | 3.4 : Semi-automatic filtration and salt treatment               |
|     |                                              |                       | 3.5 : Outdoor electric pool cover.                               |
| 4   | Block wall + vegetation fo                   | r separatio           | n from neighbor.                                                 |
| 5   | Separation from public                       |                       | 5.1 : Glass balustrade.                                          |
|     | area (geometric step)                        |                       | 5.2 : Public area above sea level.                               |
|     |                                              |                       | 5.3 : The cliff with the sea beyond the public area.             |
| 6   | Front Garden                                 | 60.21 m <sup>2</sup>  |                                                                  |
| 7   | Back Garden                                  | 26.29 m <sup>2</sup>  |                                                                  |
| (E  | Total Living Area xcluding Terrace and Pool) | 94.1 m <sup>2</sup>   |                                                                  |
| /le | Total Built Area                             | 172.12 m <sup>2</sup> |                                                                  |

(Including Wall/Terrace/Pool)

**Total Garden Area** 

(Without Pool)

86.5 m<sup>2</sup>

| 1 Main entra | nce           |                     | 1.1 : Wooden door.                                       |
|--------------|---------------|---------------------|----------------------------------------------------------|
|              |               |                     | 1.2 : Code, fingerprint or key lock.                     |
|              |               |                     | 1.3 : Visual and voice intercom with entrance gate.      |
| 2 Corridor   | 7             | 7.69 m <sup>2</sup> |                                                          |
| 3 Laundry    | 2             | .34 m²              | 3.1 : Electrical box up to standards.                    |
|              |               |                     | 3.2 : LG washing and drying machines. *                  |
|              |               |                     | 3.3 : Razer water supply and general electricity.        |
| 4 Kitchen    | 7.            | .80 m²              | 4.1 : Made in Italy.                                     |
|              |               |                     | 4.2 : Supplied with minimum kitchen utensils.            |
|              |               |                     | 4.3 : Non-final plan attached. *                         |
|              |               |                     | 4.4 : Double-door fridge, cold-water ice dispenser. *    |
|              |               |                     | 4.5 : Induction cooker 80 Cm connected. *                |
|              |               |                     | 4.6 : Camouflaged hood 80 Cm Connected. *                |
|              |               |                     | 4.7 : 80 cm sink with glass cleaner. *                   |
|              |               |                     | 4.8 : Built-in steam and conventional ovens. *           |
|              |               |                     | 4.9 : Built-in microwave. *                              |
|              |               |                     | 4.10 : 17-bottle standard wine cellar. *                 |
|              |               |                     | 4.11 : Interior storage. *                               |
|              |               |                     | 4.12 : Water filtration system. *                        |
| 5 TV lounge  | 15            | 5.79 m <sup>2</sup> | 5.1 : Teak TV cabinet and coffee table.                  |
|              |               |                     | 5.2 : 4/5-seater fabric sofa.                            |
|              |               |                     | 5.3 : Large-format carpet.                               |
|              |               |                     | 5.4 : Oled G3 77-inch wall-mounted television *          |
|              |               |                     | 5.5 : Home Cinema Atmos 5.1.2 *                          |
| 6 Dining roo | <b>m</b> 12   | .92 m <sup>2</sup>  | 6.1 : Teak table + chairs for 6 people.                  |
|              |               |                     | 6.2 : Complete table set for 6 people.                   |
|              |               |                     | 6.3 : Buffet or desk or larger table possible.           |
| 7 Openings   |               |                     | 7.1 : Aluminium with brush and safety lock.              |
|              |               |                     | 7.2 : Anti-intrusion protection system (curtain or bar). |
|              |               |                     | 7.3 : Anti-mosquito sliding system.                      |
| 8 Separation | from neighbor |                     | 8.1 : Eco UBP block separation for noise reduction*.     |