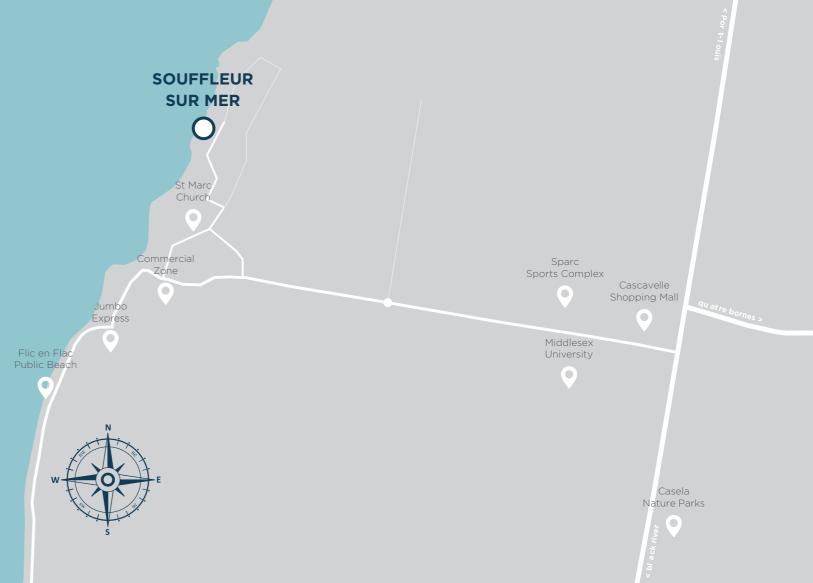

## Where is Mauritins located?

Less than 4 minutes drive or 15 minutes walk from the public beach of Flic en Flac, it is very well located in the heart of a quiet and peaceful area.