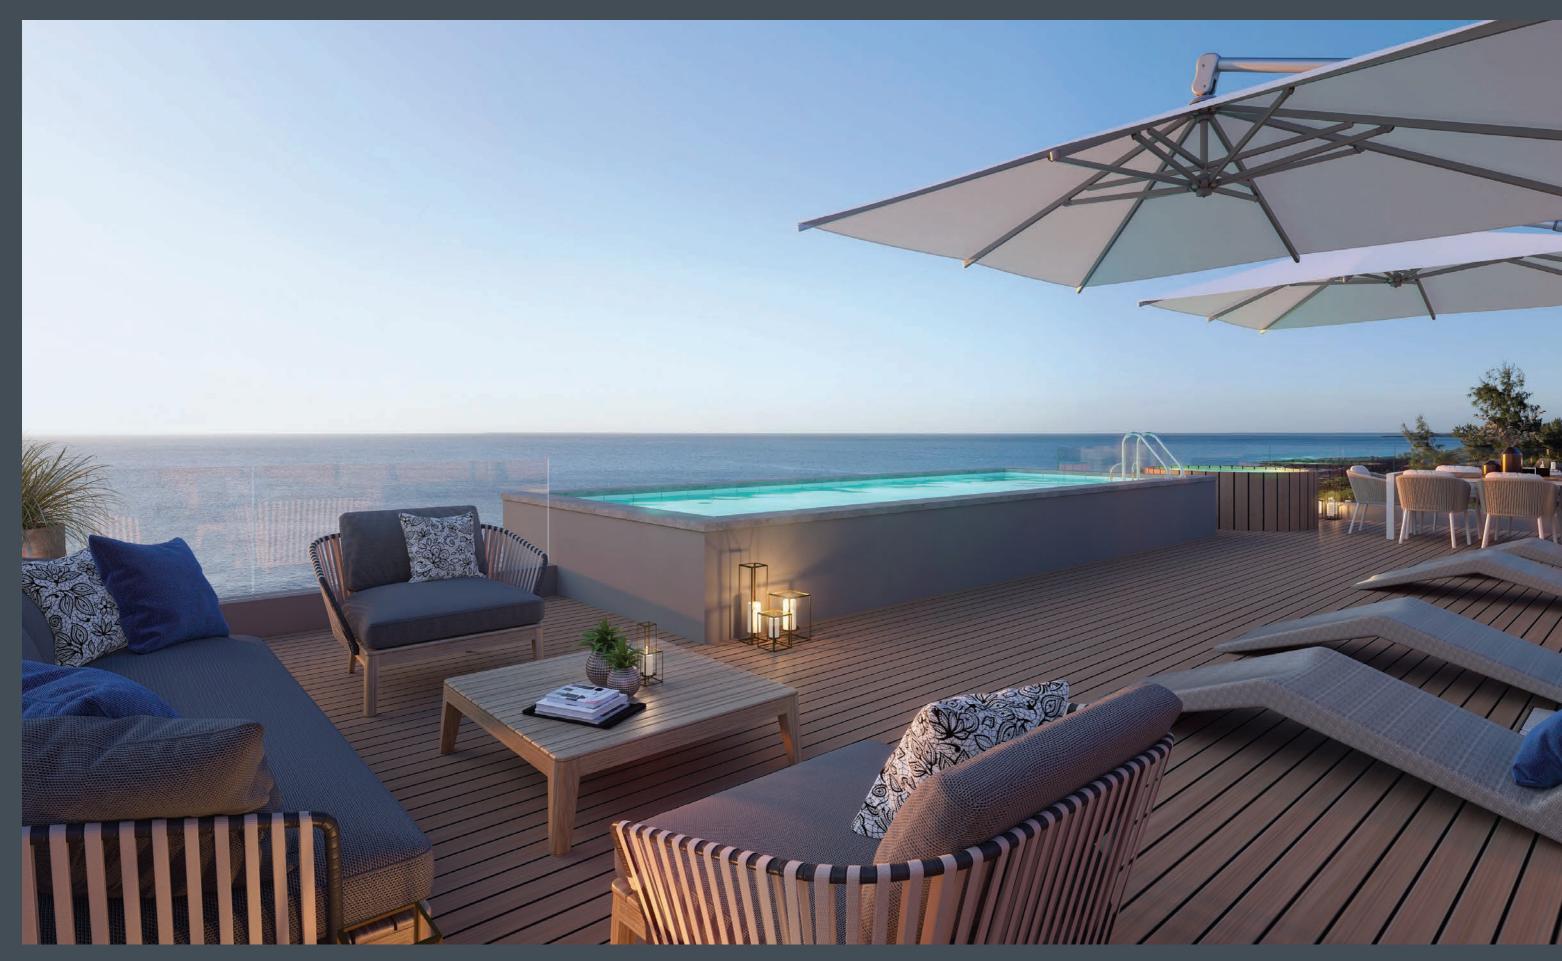

### The postcard

enchanting sunsets and magnificent sea riews from every level of the residence.

Total Built Area (Including Wall/Terrace) 316.68 m<sup>2</sup>

| 1 | Entrance                |                       | 1.1 : Stairs                                                  |
|---|-------------------------|-----------------------|---------------------------------------------------------------|
| 2 | Technical area          |                       |                                                               |
| 3 | Outdoor bathroom        | 5.77 m <sup>2</sup>   |                                                               |
| 4 | Lift                    |                       |                                                               |
| 1 | Terrace                 | 102.34 m <sup>2</sup> | 1.1 : Outdoor sofa area.                                      |
|   |                         |                       | 1.2 : Outdoor table with 6 chairs.                            |
|   |                         |                       | 1.3 : Kumaru wood decking or other hard-wearing outdoor wood. |
|   |                         |                       | 1.4 : Barbecue and equipment included.                        |
| 2 | Swimming pool           | 21.77 m <sup>2</sup>  | 3.1 : Swimming pool with belt.                                |
|   | 2.5*7 total             |                       | 3.2 : Mistery Grey rectangular tile by Rosa Gres (Spain). *   |
|   |                         |                       | 3.3 : Pool heating system (heat pump). *                      |
|   |                         |                       | 3.4 : Semi-automatic filtration and salt treatment            |
|   |                         |                       | 3.5 : Outdoor electric pool cover.                            |
| 3 | Jacuzzi                 | 3.24 m <sup>2</sup>   |                                                               |
| 4 | Balustrade (sea view)   |                       | 1.1 : Glass balustrade.                                       |
|   | Roof Terrace Total Area | 111.53 m <sup>2</sup> |                                                               |