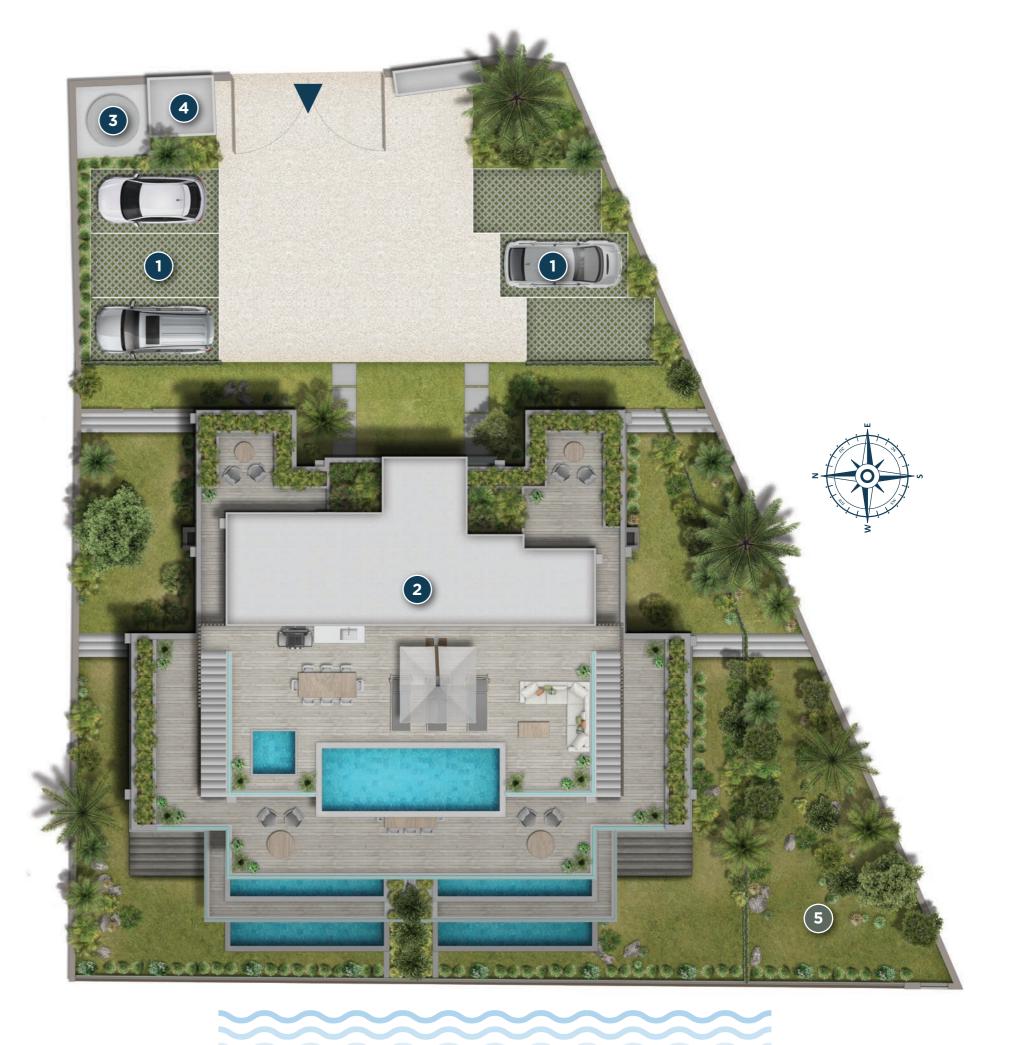

#### Master plan

The 5 apartments are spread over 3 levels. They each have their own private terrace and swimming pool, to keep maximum privacy, while having an incomparable view of the sea.

Entrance
Parkings
The apartments
Emergency water tank
Generator
Common gardens and cliff access

#### Your new address

Each lot will have its own covered parking space (light structure) and a guest parking space will be available for residents.

An elevator will serve all apartments on the upper levels. The residence will be accessible to people with reduced mobility.