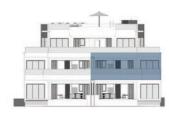

## Where is Mauritins located?

Less than 4 minutes drive or 15 minutes walk from the public beach of Flic en Flac, it is very well located in the heart of a quiet and peaceful area.

#### Master plan

The 5 apartments are spread over 3 levels. They each have their own private terrace and swimming pool, to keep maximum privacy, while having an incomparable view of the sea.

Entrance
Parkings
The apartments
Emergency water tank
Generator
Common gardens and cliff access