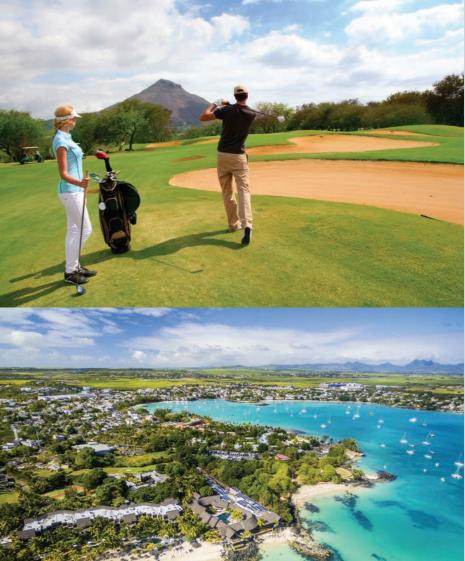

## Where is Mauritins located?

Less than 4 minutes drive or 15 minutes walk from the public beach of Flic en Flac, it is very well located in the heart of a quiet and peaceful area.