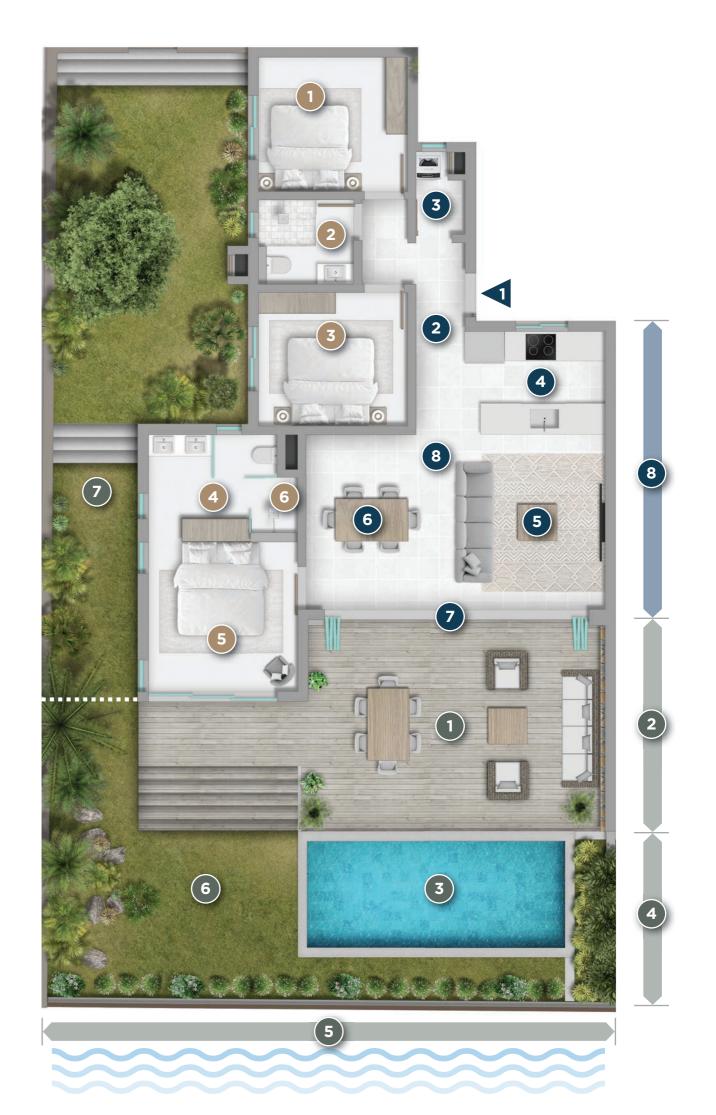

## Unit 1 Apartment | Ground Floor

| 1 Main entrance            |                     | 1.1 : Wooden door.                                       |
|----------------------------|---------------------|----------------------------------------------------------|
|                            |                     | 1.2 : Code, fingerprint or key lock.                     |
|                            |                     | 1.3 : Visual and voice intercom with entrance gate.      |
| 2 Corridor                 | 7.69 m <sup>2</sup> |                                                          |
| 3 Laundry                  | 2.34 m <sup>2</sup> | 3.1 : Electrical box up to standards.                    |
|                            |                     | 3.2 : LG washing and drying machines. *                  |
|                            |                     | 3.3 : Razer water supply and general electricity.        |
| 4 Kitchen                  | 7.80 m <sup>2</sup> | 4.1 : Made in Italy.                                     |
|                            |                     | 4.2 : Supplied with minimum kitchen utensils.            |
|                            |                     | 4.3 : Non-final plan attached. *                         |
|                            |                     | 4.4 : Double-door fridge, cold-water ice dispenser. *    |
|                            |                     | 4.5 : Induction cooker 80 Cm connected. *                |
|                            |                     | 4.6 : Camouflaged hood 80 Cm Connected. *                |
|                            |                     | 4.7 : 80 cm sink with glass cleaner. *                   |
|                            |                     | 4.8 : Built-in steam and conventional ovens. *           |
|                            |                     | 4.9 : Built-in microwave. *                              |
|                            |                     | 4.10 : 17-bottle standard wine cellar. *                 |
|                            |                     | 4.11 : Interior storage. *                               |
|                            |                     | 4.12 : Water filtration system. *                        |
| 5 TV lounge                | 15.79 m²            | 5.1 : Teak TV cabinet and coffee table.                  |
|                            |                     | 5.2 : 4/5-seater fabric sofa.                            |
|                            |                     | 5.3 : Large-format carpet.                               |
|                            |                     | 5.4 : Oled G3 77-inch wall-mounted television *          |
|                            |                     | 5.5 : Home Cinema Atmos 5.1.2 *                          |
| 6 Dining room              | 12.92 m²            | 6.1 : Teak table + chairs for 6 people.                  |
|                            |                     | 6.2 : Complete table set for 6 people.                   |
|                            |                     | 6.3 : Buffet or desk or larger table possible.           |
| 7 Openings                 |                     | 7.1 : Aluminium with brush and safety lock.              |
|                            |                     | 7.2 : Anti-intrusion protection system (curtain or bar). |
|                            |                     | 7.3 : Anti-mosquito sliding system.                      |
| 8 Separation from neighbor |                     | 8.1 : Eco UBP block separation for noise reduction*.     |

## Unit 1 Apartment | Ground Floor

| 9 | Others         |                      | 9.1 : Interior wall finishes Cement rendering + smoothing plaster + triple coat of paint for the smoothest possible result. |
|---|----------------|----------------------|-----------------------------------------------------------------------------------------------------------------------------|
|   |                |                      | 9.2 : Floor equipped with acoustic membrane under screed. *                                                                 |
|   |                |                      | 9.3 : Floor finish: waxed concrete, luxury vinyl or tiles (to be confirmed).                                                |
|   |                |                      | 9.4 : Wooden door and frame.                                                                                                |
|   |                |                      | 9.5 : Simple decoration (a few paintings, flowers, decorative objects, rugs, etc.).                                         |
|   |                |                      | 9.6 : Air-conditioning in each bedroom and living room hidden in false ceiling.                                             |
|   |                |                      | 9.7 : False ceiling with spotlight or track lighting.                                                                       |
|   |                |                      | 9.8 : Curtain rail concealed in false ceiling                                                                               |
|   |                |                      | 9.9 : 450-litre water tank with filtration system (limescale/antibacterial)                                                 |
| 1 | Bedroom        | 11.03 m <sup>2</sup> | 1.1 : Standard 2-person teak bed.                                                                                           |
|   |                |                      | 1.2 : Teak bedside table.                                                                                                   |
|   |                |                      | 1.3 : Complete bedding in Egyptian cotton/bamboo.                                                                           |
|   |                |                      | 1.4 : Built-in storage cabinet.                                                                                             |
| 2 | Bathroom       | 4.50 m <sup>2</sup>  | 2.1 : Italian shower 90*90.                                                                                                 |
|   |                |                      | 2.2 : Single basin.                                                                                                         |
|   |                |                      | 2.3 : Shower and washbasin faucets.                                                                                         |
|   |                |                      | 2.4 : Suspended toilet with integrated VMC and antibacterial.                                                               |
| 3 | Bedroom        | 11.03 m²             | 3.1 : Standard 2-person teak bed.                                                                                           |
|   |                |                      | 3.2 : Teak bedside table.                                                                                                   |
|   |                |                      | 3.3 : Complete bedding in Egyptian cotton/bamboo.                                                                           |
|   |                |                      | 3.4 : Built-in storage cabinet.                                                                                             |
| 4 | Bathroom       | 8.75 m <sup>2</sup>  | 4.1 : Italian shower 100*100.                                                                                               |
|   |                |                      | 4.2 : Double washbasin.                                                                                                     |
|   |                |                      | 4.3 : Shower and washbasin faucets.                                                                                         |
|   |                |                      | 4.4 : Suspended toilet with integrated VMC and antibacterial.                                                               |
|   |                |                      | 4.5 : Built-in cabinet                                                                                                      |
| 5 | Master Bedroom | 12.25 m <sup>2</sup> | 5.1 : Standard 2-person teak bed.                                                                                           |
|   |                |                      | 5.2 : Teak bedside table.                                                                                                   |
|   |                |                      | 5.3 : Complete bedding in Egyptian cotton/bamboo.                                                                           |

| 6   | Others                                       |                       | 6.1 : Hybrid water heater (solar/heat pump). *                   |
|-----|----------------------------------------------|-----------------------|------------------------------------------------------------------|
|     |                                              |                       | 6.2 : Filtration of limescale to reduce its presence in water. * |
|     |                                              |                       | 6.3 : Constant water pressure 1 system per apartment.            |
| 1   | Terrace                                      | 45.92 m <sup>2</sup>  | 1.1 : Outdoor sofa area.                                         |
|     |                                              |                       | 1.2 : Outdoor table with 6 chairs.                               |
|     |                                              |                       | 1.3 : Kumaru wood decking or other hard-wearing outdoor wood.    |
|     |                                              |                       | 1.4 : Barbecue and equipment included.                           |
| 2   | Wall separating the terrac                   | e from the            | one next to it in coloured rock                                  |
| 3   | Swimming Pool                                | 18.66 m <sup>2</sup>  | 3.1 : Swimming pool with belt.                                   |
|     | 2.5*6 total                                  |                       | 3.2 : Mistery Grey rectangular tile by Rosa Gres (Spain). *      |
|     |                                              |                       | 3.3 : Pool heating system (heat pump). *                         |
|     |                                              |                       | 3.4 : Semi-automatic filtration and salt treatment               |
|     |                                              |                       | 3.5 : Outdoor electric pool cover.                               |
| 4   | Block wall + vegetation fo                   | r separatio           | n from neighbor.                                                 |
| 5   | Separation from public                       |                       | 5.1 : Glass balustrade.                                          |
|     | area (geometric step)                        |                       | 5.2 : Public area above sea level.                               |
|     |                                              |                       | 5.3 : The cliff with the sea beyond the public area.             |
| 6   | Front Garden                                 | 60.21 m <sup>2</sup>  |                                                                  |
| 7   | Back Garden                                  | 26.29 m <sup>2</sup>  |                                                                  |
| (E  | Total Living Area xcluding Terrace and Pool) | 94.1 m <sup>2</sup>   |                                                                  |
| /le | Total Built Area                             | 172.12 m <sup>2</sup> |                                                                  |

(Including Wall/Terrace/Pool)

**Total Garden Area** 

(Without Pool)

86.5 m<sup>2</sup>

| 1 Main entra | nce           |                     | 1.1 : Wooden door.                                       |
|--------------|---------------|---------------------|----------------------------------------------------------|
|              |               |                     | 1.2 : Code, fingerprint or key lock.                     |
|              |               |                     | 1.3 : Visual and voice intercom with entrance gate.      |
| 2 Corridor   | 7             | 7.69 m <sup>2</sup> |                                                          |
| 3 Laundry    | 2             | .34 m²              | 3.1 : Electrical box up to standards.                    |
|              |               |                     | 3.2 : LG washing and drying machines. *                  |
|              |               |                     | 3.3 : Razer water supply and general electricity.        |
| 4 Kitchen    | 7.            | .80 m²              | 4.1 : Made in Italy.                                     |
|              |               |                     | 4.2 : Supplied with minimum kitchen utensils.            |
|              |               |                     | 4.3 : Non-final plan attached. *                         |
|              |               |                     | 4.4 : Double-door fridge, cold-water ice dispenser. *    |
|              |               |                     | 4.5 : Induction cooker 80 Cm connected. *                |
|              |               |                     | 4.6 : Camouflaged hood 80 Cm Connected. *                |
|              |               |                     | 4.7 : 80 cm sink with glass cleaner. *                   |
|              |               |                     | 4.8 : Built-in steam and conventional ovens. *           |
|              |               |                     | 4.9 : Built-in microwave. *                              |
|              |               |                     | 4.10 : 17-bottle standard wine cellar. *                 |
|              |               |                     | 4.11 : Interior storage. *                               |
|              |               |                     | 4.12 : Water filtration system. *                        |
| 5 TV lounge  | 15            | 5.79 m <sup>2</sup> | 5.1 : Teak TV cabinet and coffee table.                  |
|              |               |                     | 5.2 : 4/5-seater fabric sofa.                            |
|              |               |                     | 5.3 : Large-format carpet.                               |
|              |               |                     | 5.4 : Oled G3 77-inch wall-mounted television *          |
|              |               |                     | 5.5 : Home Cinema Atmos 5.1.2 *                          |
| 6 Dining roo | <b>m</b> 12   | .92 m <sup>2</sup>  | 6.1 : Teak table + chairs for 6 people.                  |
|              |               |                     | 6.2 : Complete table set for 6 people.                   |
|              |               |                     | 6.3 : Buffet or desk or larger table possible.           |
| 7 Openings   |               |                     | 7.1 : Aluminium with brush and safety lock.              |
|              |               |                     | 7.2 : Anti-intrusion protection system (curtain or bar). |
|              |               |                     | 7.3 : Anti-mosquito sliding system.                      |
| 8 Separation | from neighbor |                     | 8.1 : Eco UBP block separation for noise reduction*.     |