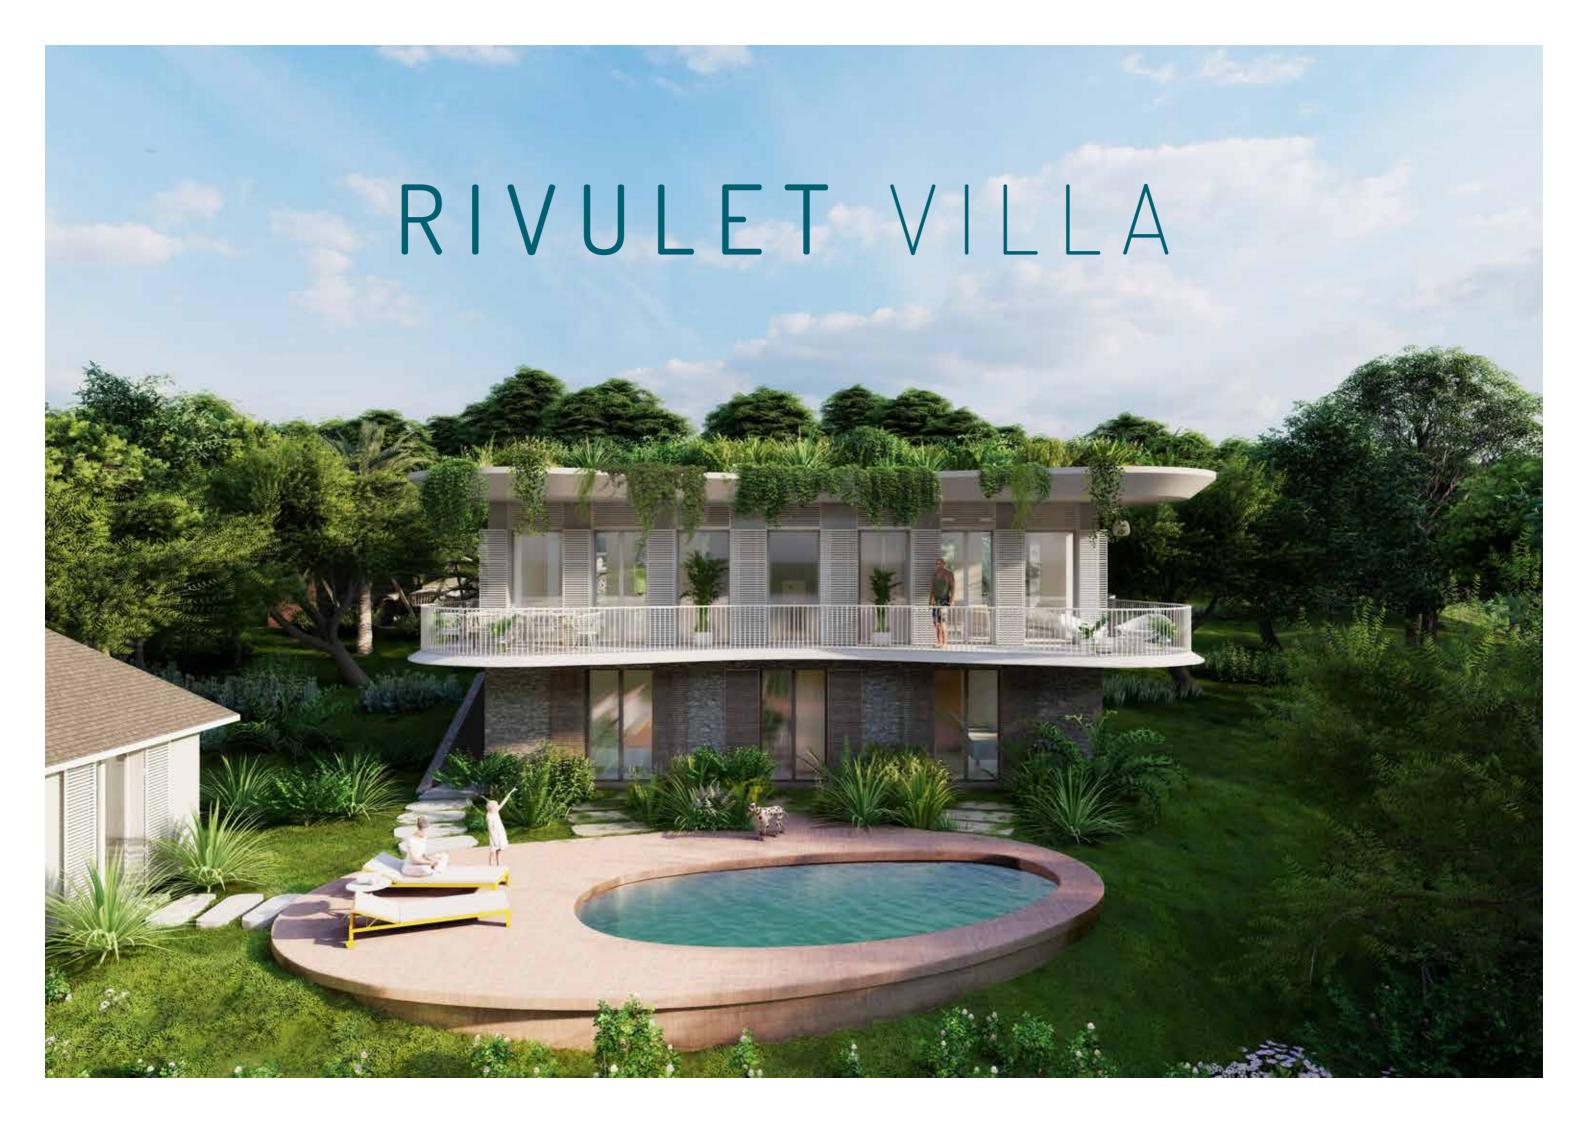

The two types of villas offer very different environments - the Guetali villas offer a more traditional experience with their shingled gabled roofs, while the Rivulet villas with their green roofs allow owners to immerse themselves in their tropical surroundings.

### Including Guest Pavillon, Terrace & Carport

The villas have been bio climatically designed to provide optimum comfort in a tropical environment, without the need for air conditioning in the living spaces. The design of the structures is based on the vernacular creole architecture of the island - the deep veranda and roof overhang provides owners with the opportunity to live inside or outside, taking full advantage of the clement climate year-round.