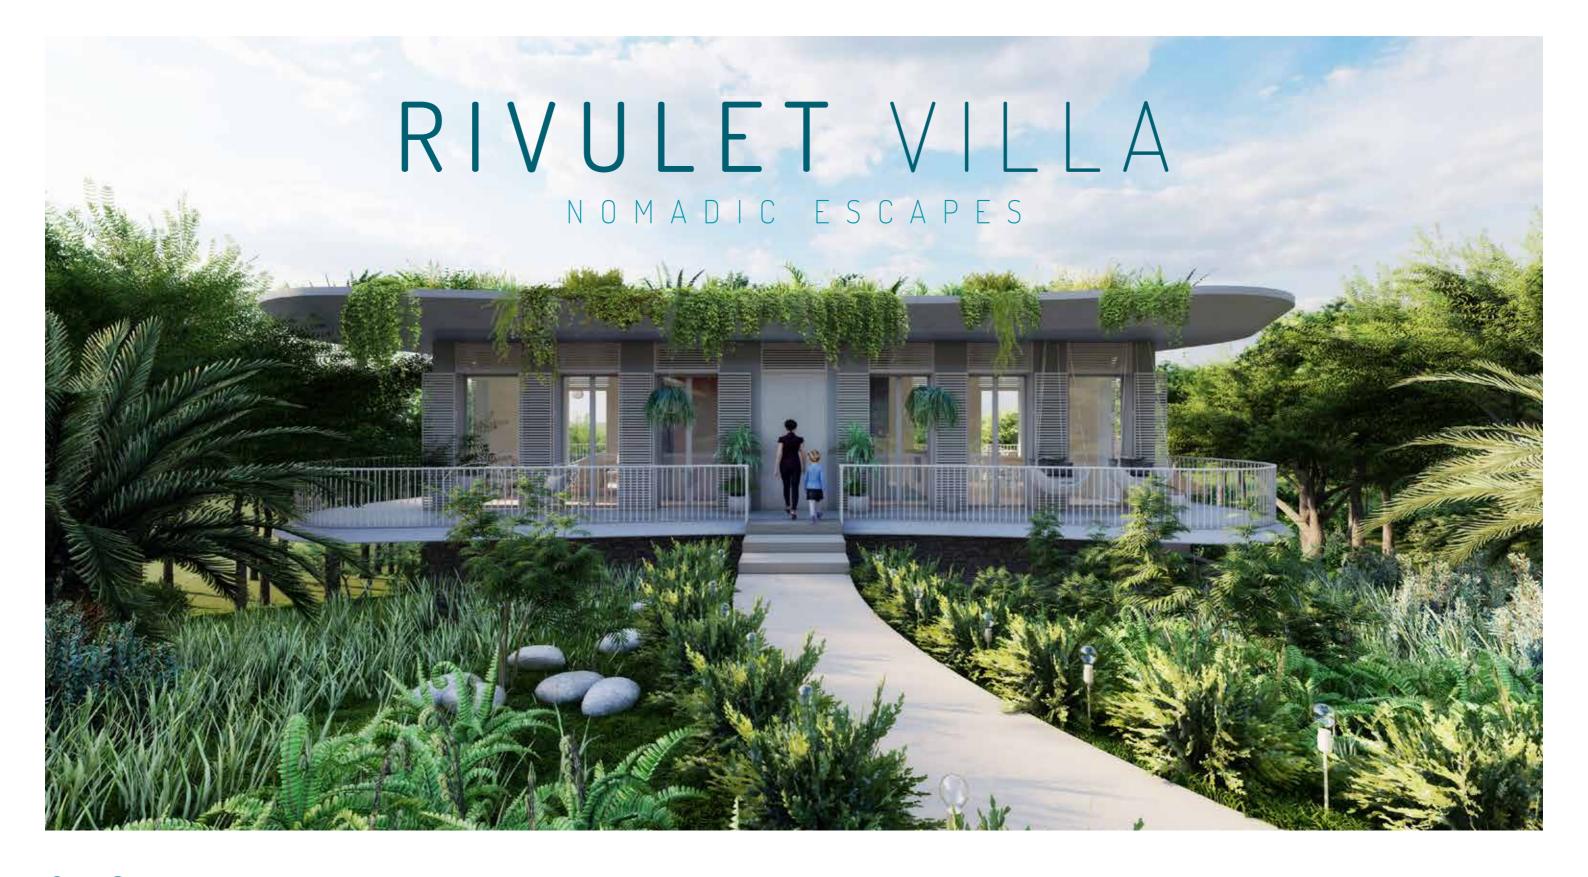

The two types of villas offer very different environments - the Guetali villas offer a more traditional experience with their shingled gabled roofs, while the Rivulet villas with their green roofs allow owners to immerse themselves in their tropical surroundings.

### Including Guest Pavillon, Terrace & Carport

The villas have been bio climatically designed to provide optimum comfort in a tropical environment, without the need for air conditioning in the living spaces. The design of the structures is based on the vernacular creole architecture of the island - the deep veranda and roof overhang provides owners with the opportunity to live inside or outside, taking full advantage of the clement climate year-round.