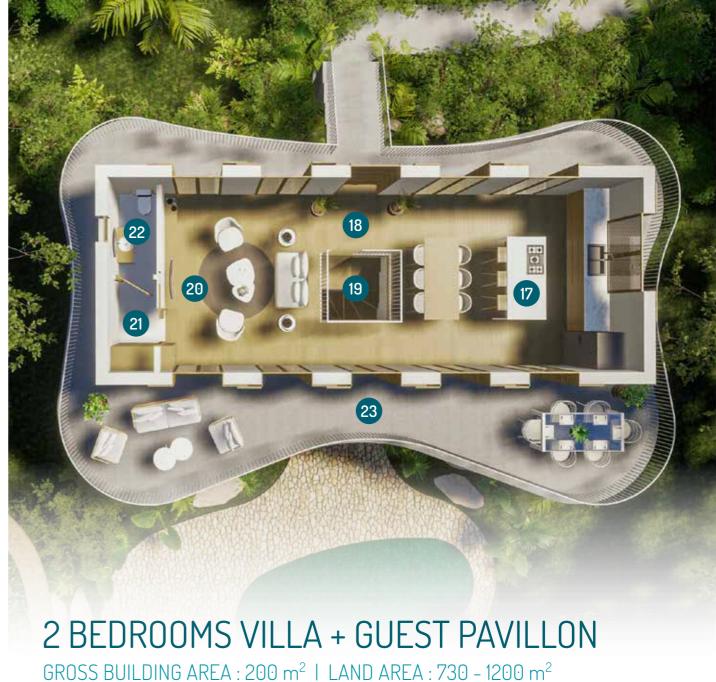

| 17 | DINING & KITCHEN | 24.50 | 20 | LIVING    | 19.00 |
|----|------------------|-------|----|-----------|-------|
| 18 | LOBBY            | 2.90  | 21 | CLOAKROOM | 2.40  |
| 19 | STAIRS           | 3.70  | 22 | RESTROOM  | 2.40  |

### EXTERNAL AREA

**23** VERANDA 60.00

2 - 4 BEDROOMS VILLA + **GUEST PAVILLON** 

3 BEDROOMS

3 BATHROOMS

PRIVATE POOL

CARPORT

400M FROM BEACH