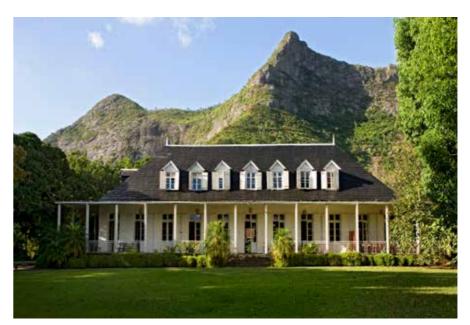

The two types of villas offer very different environments - the Guetali villas offer a more traditional experience with their shingled gabled roofs, while the Rivulet villas with their green roofs allow owners to immerse themselves in their tropical surroundings.

# ELEMENTS OF MAURITIAN ARCHITECTURE

### Including Guest Pavillon, Terrace & Carport

The villas have been bio climatically designed to provide optimum comfort in a tropical environment, without the need for air conditioning in the living spaces. The design of the structures is based on the vernacular creole architecture of the island - the deep veranda and roof overhang provides owners with the opportunity to live inside or outside, taking full advantage of the clement climate year-round.