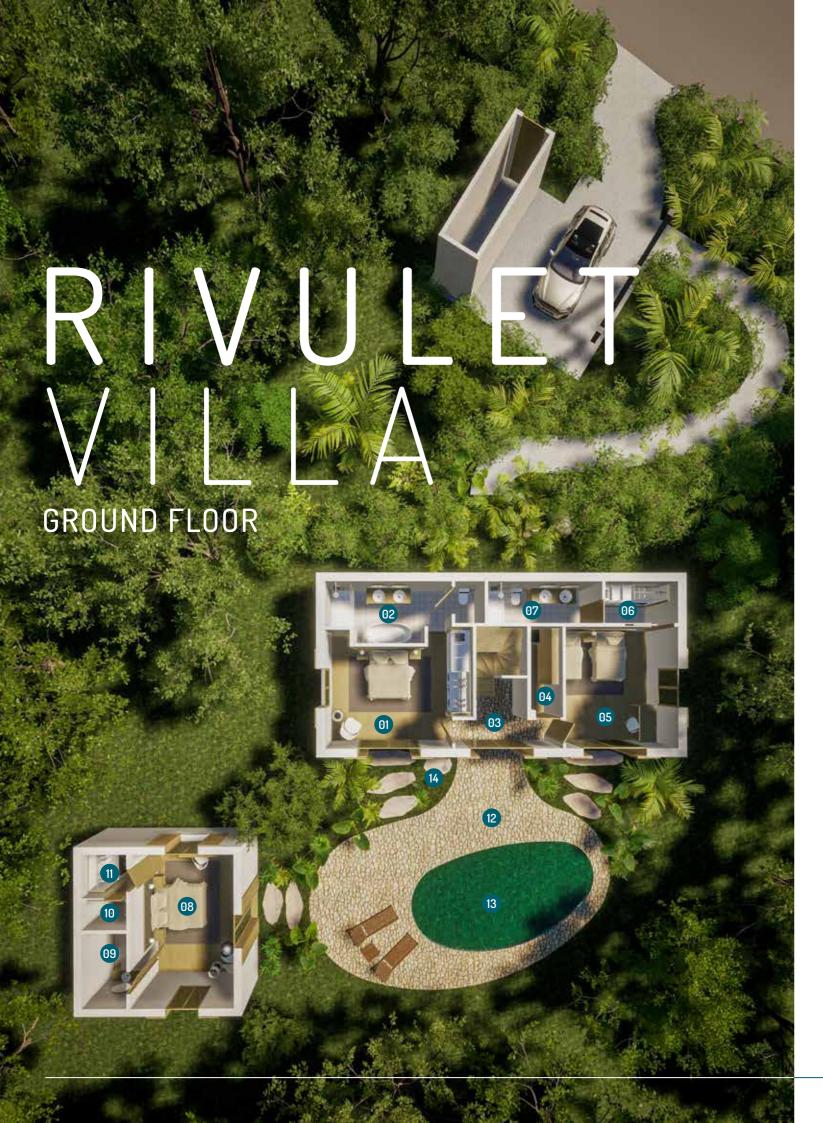

| 01 | MASTER BEDROOM  | 19.20 | 05 | BEDROOM        | 17.30 |
|----|-----------------|-------|----|----------------|-------|
| 02 | MASTER BATHROOM | 11.50 | 06 | WALK-IN CLOSET | 3.80  |
| 03 | CIRCULATION     | 5.10  | 07 | BATHROOM       | 5.20  |
| 04 | LAUNDRY         | 3.10  |    |                |       |

#### **GUEST PAVILLON**

| 80 | BEDROOM  | 20.00 | 10 | TOILET          | 2.00 |
|----|----------|-------|----|-----------------|------|
| 09 | BATHROOM | 4.00  | 11 | BUILT IN CLOSET | 2.00 |

### EXTERNAL AREA

| 12 | POOL DECK       | 43.40 | 15 | CARPORT | 25.00 |
|----|-----------------|-------|----|---------|-------|
| 13 | SWIMMING POOL   | 27.00 | 16 | STORE   | 8.00  |
| 14 | EXTERIOR SHOWER | 1.30  |    |         |       |