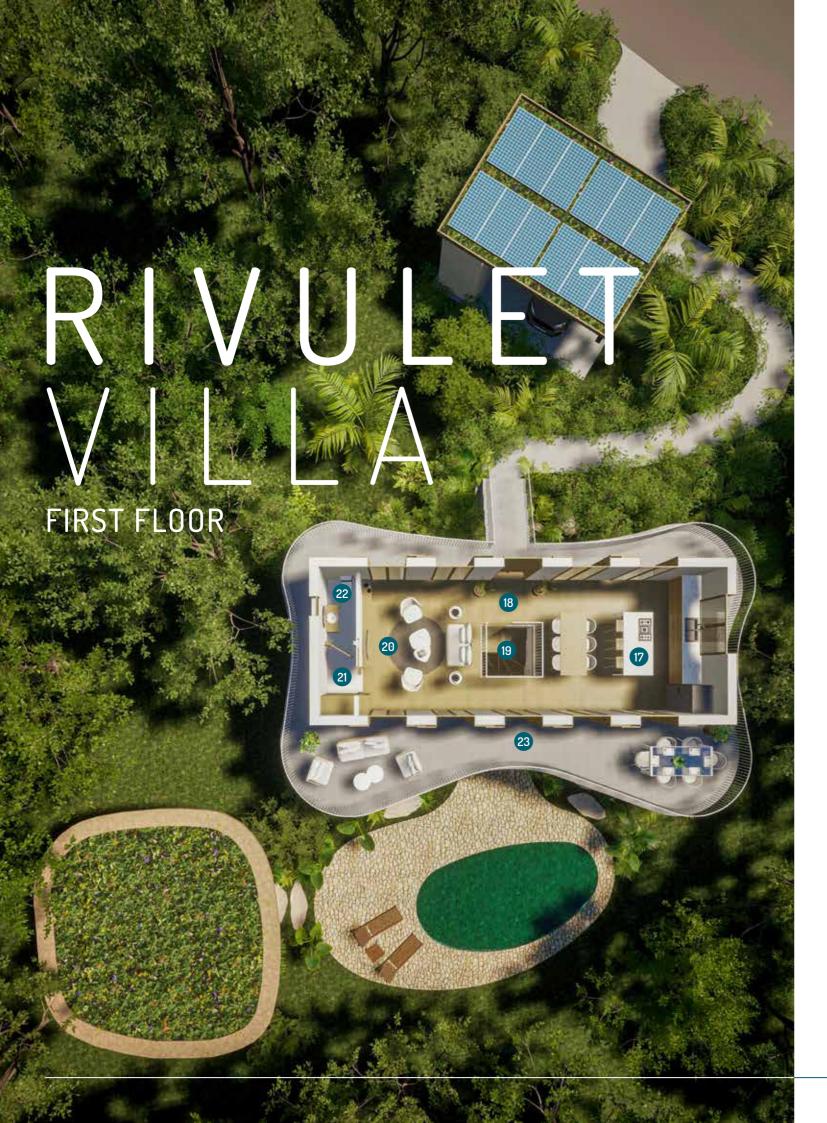

| 17 | DINING & KITCHEN | 24.50 | 20 | LIVING    | 19.00 |
|----|------------------|-------|----|-----------|-------|
| 18 | LOBBY            | 2.90  | 21 | CLOAKROOM | 2.40  |
| 19 | STAIRS           | 3.70  | 22 | RESTROOM  | 2.40  |

### EXTERNAL AREA

**23** VERANDA 60.00

2 - 4 BEDROOMS VILLA + **GUEST PAVILLON** 

3 BEDROOMS

3 BATHROOMS

PRIVATE POOL

CARPORT

400M FROM BEACH