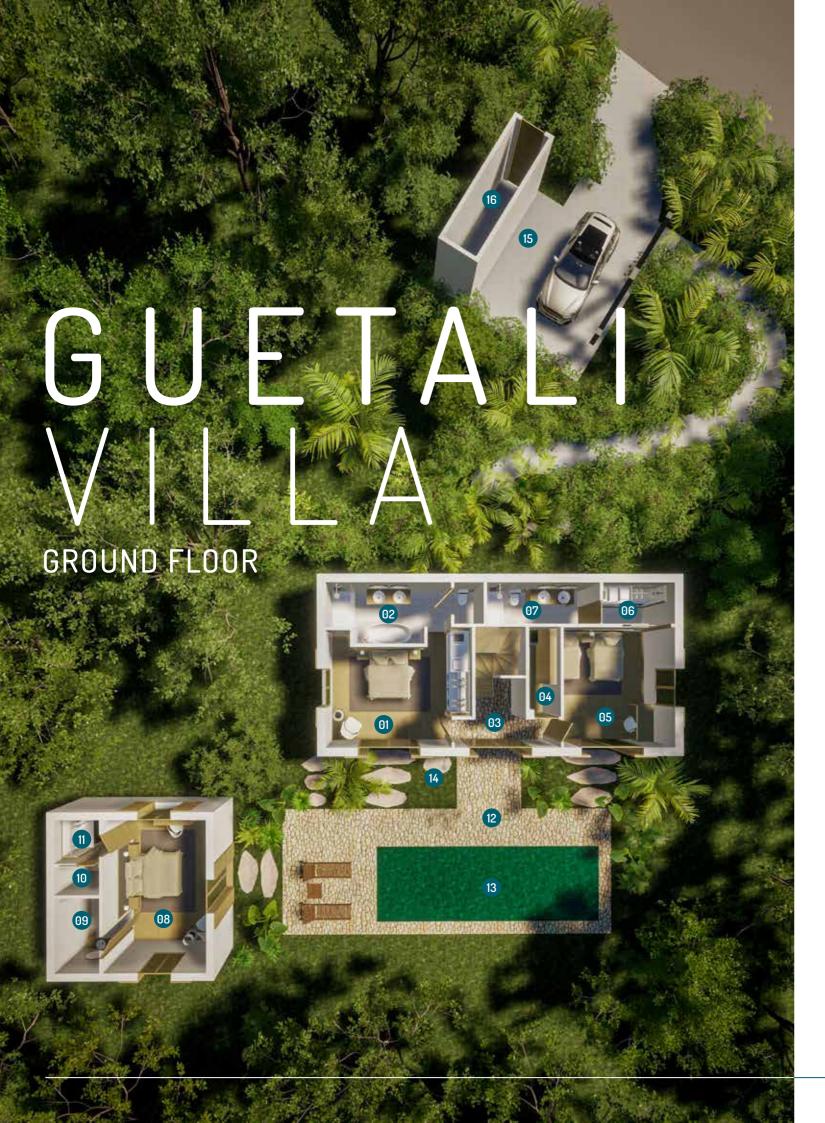

| 01 | MASTER BEDROOM  | 19.20 | 05 | BEDROOM        | 17.30 |
|----|-----------------|-------|----|----------------|-------|
| 02 | MASTER BATHROOM | 11.50 | 06 | WALK-IN CLOSET | 3.80  |
| 03 | CIRCULATION     | 5.10  | 07 | BATHROOM       | 5.20  |
| 04 | LAUNDRY         | 3.10  |    |                |       |

#### **GUEST PAVILLON**

| 80 | BEDROOM  | 20.00 | 10 | TOILET          | 2.00 |
|----|----------|-------|----|-----------------|------|
| 09 | BATHROOM | 4.00  | 11 | BUILT IN CLOSET | 2.00 |

### EXTERNAL AREA

| 12 | POOL DECK       | 43.40 | 15 | CARPORT | 25.00 |
|----|-----------------|-------|----|---------|-------|
| 13 | SWIMMING POOL   | 27.00 | 16 | STORE   | 8.00  |
| 14 | EXTERIOR SHOWER | 1.30  |    |         |       |

| 17 | DINING & KITCHEN | 24.50 | 20 | LIVING    | 19.00 |
|----|------------------|-------|----|-----------|-------|
| 18 | LOBBY            | 2.90  | 21 | CLOAKROOM | 2.40  |
| 19 | STAIRS           | 3.70  | 22 | RESTROOM  | 2.40  |

### EXTERNAL AREA

**23** VERANDA 60.00

2 - 4 BEDROOMS VILLA + **GUEST PAVILLON** 

3 BEDROOMS

3 BATHROOMS

PRIVATE POOL

CARPORT

400M FROM BEACH