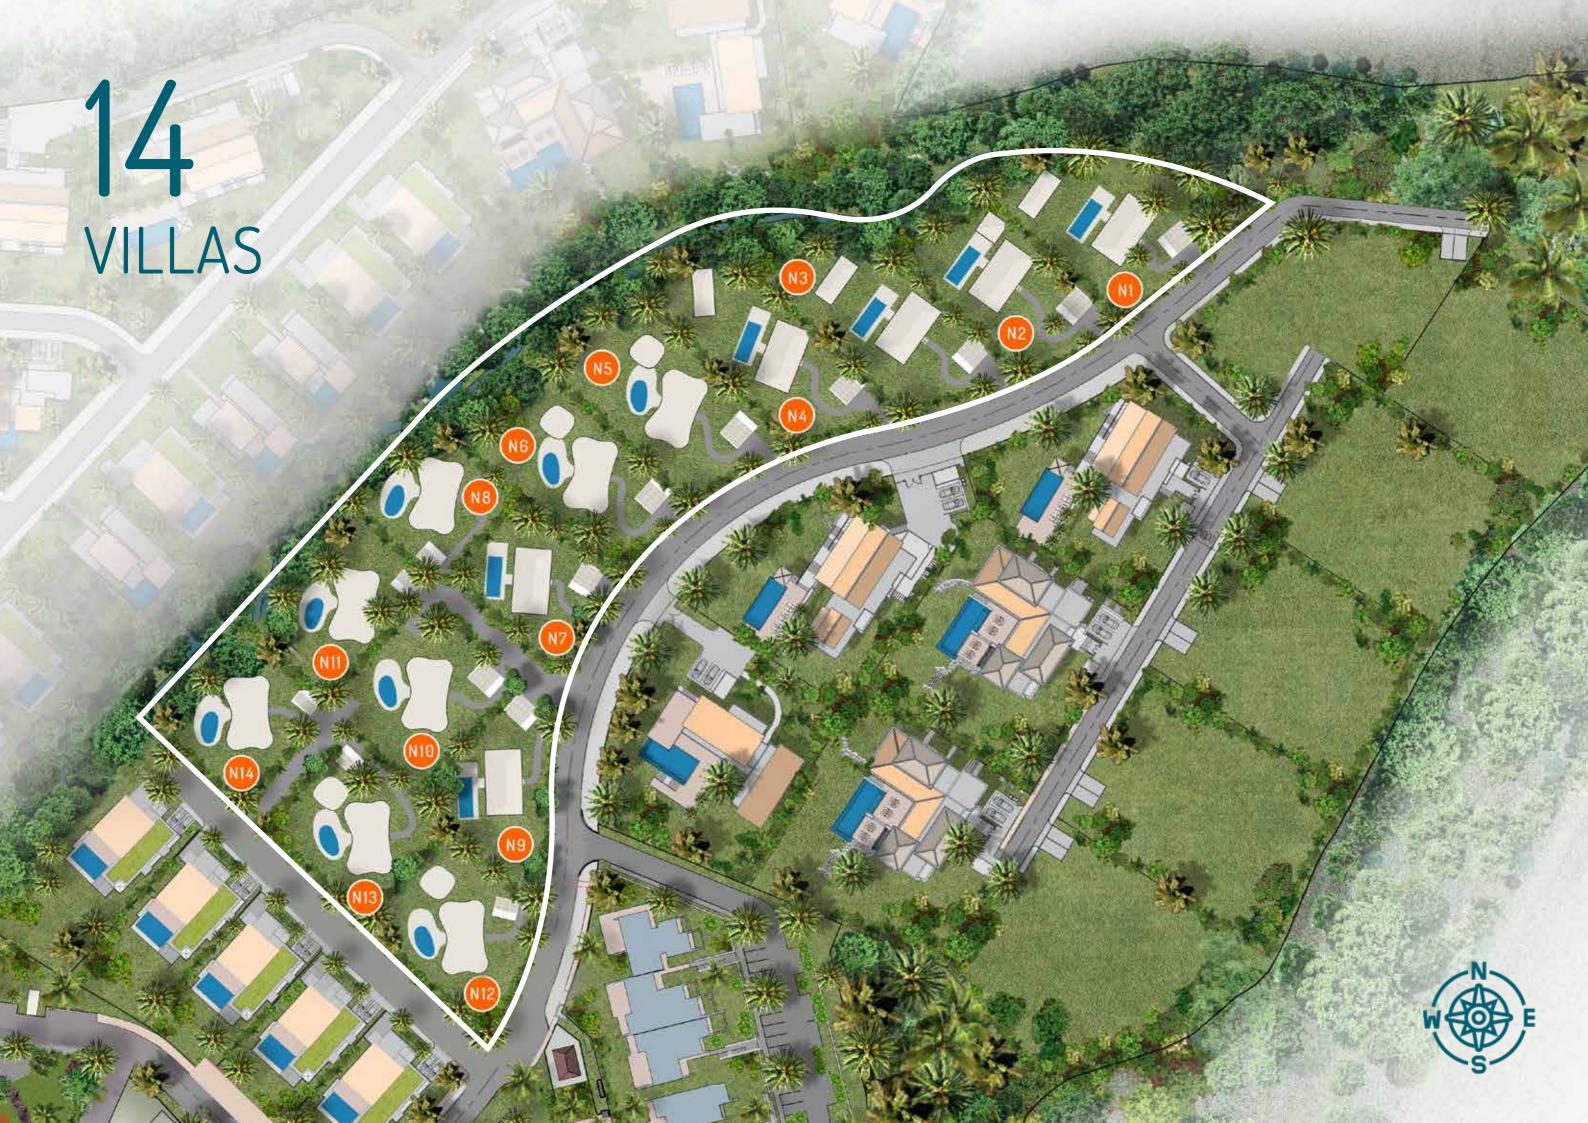

## NOMADIC VILLAS

The Nomadic villas offer a unique opportunity to live on the south coast of Mauritius, overlooking the breathtaking lagoon, at the foot of the iconic Le Morne Brabant mountain, in an active and sustainable environment.

The two types of villas offer very different environments - the Guetali villas offer a more traditional experience with their shingled gabled roofs, while the Rivulet villas with their green roofs allow owners to immerse themselves in their tropical surroundings.

Residents of the villas have access to the restaurant, bar, spa and sports facilities of the Nomadic Escapes ecolodge.

2 - 3 BEDROOMS VILLA + **GUEST PAVILLON** 

3 BEDROOMS

3 BATHROOMS

PRIVATE POOL

CARPORT