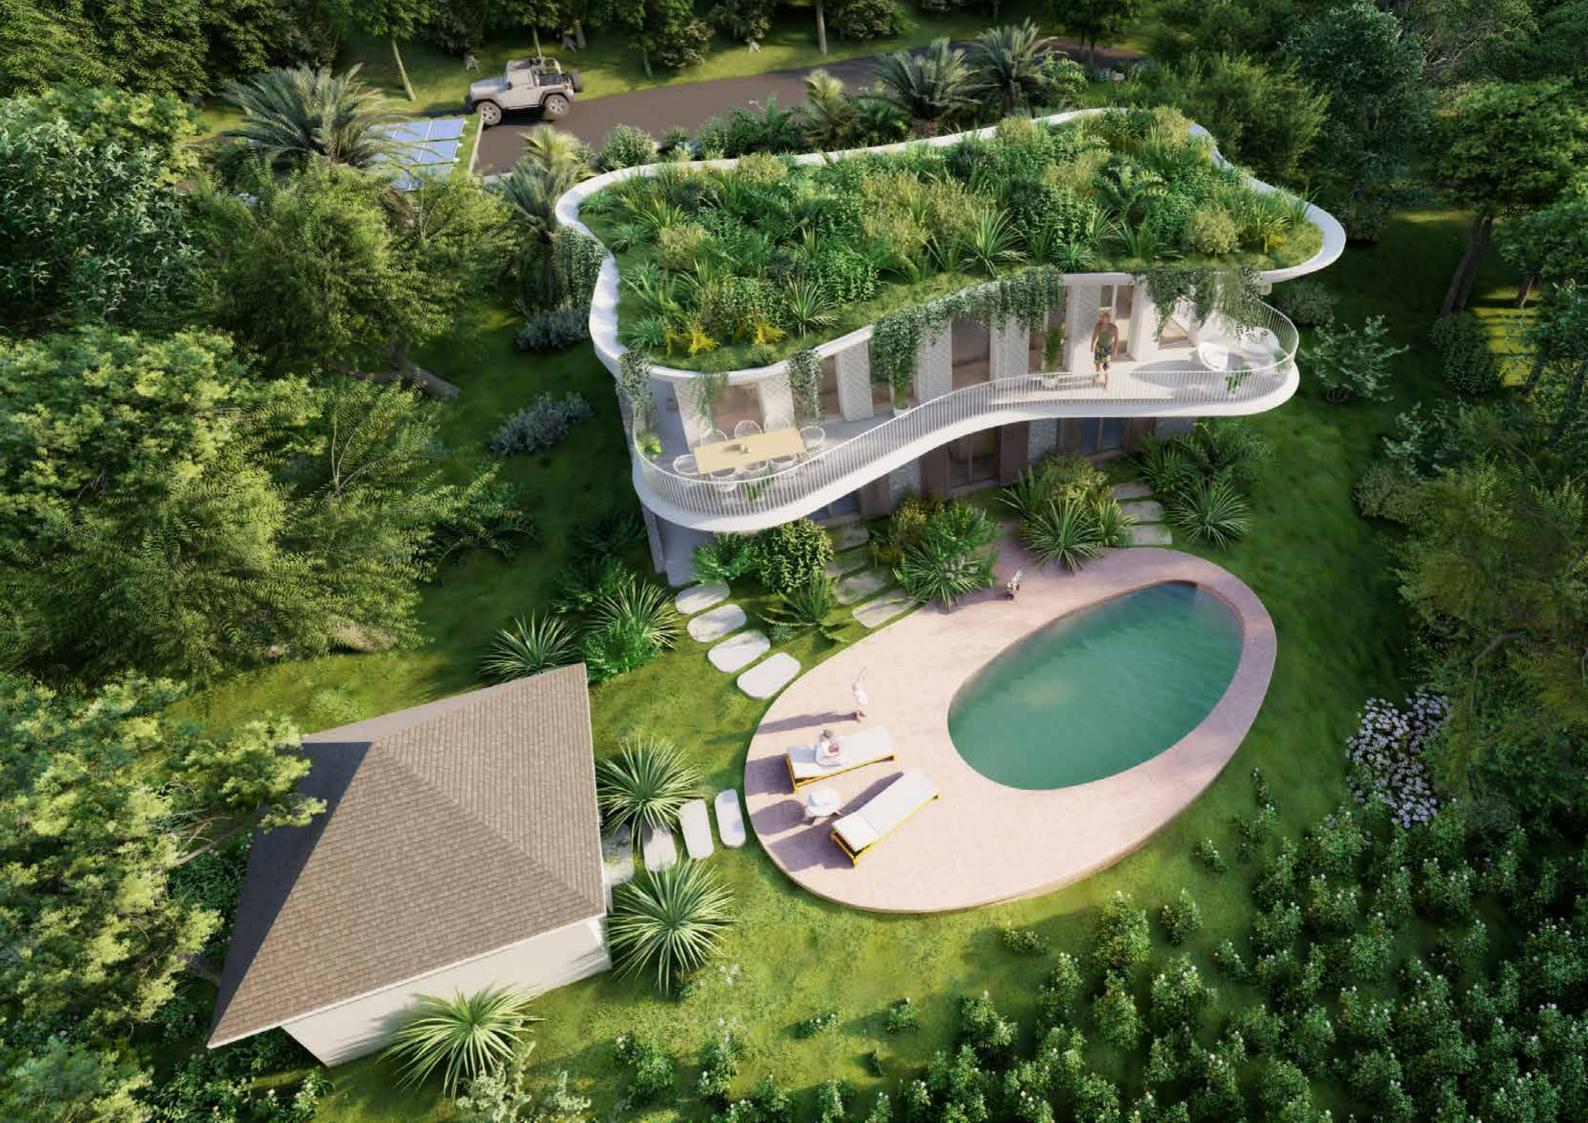

The two types of villas offer very different environments - the Guetali villas offer a more traditional experience with their shingled gabled roofs, while the Rivulet villas with their green roofs allow owners to immerse themselves in their tropical surroundings.

### THE EXTERIORS

The landscape surrounding the villas is an edible landscape interspersed with niches for meditation, outdoor cooking, fitness, and children's play areas. The residents of the villas have access to the neighboring Nomadic Escapes tented camps, restaurant, bar, spa and sports facilities.

### Including Guest Pavillon, Terrace & Carport

The villas have been bio climatically designed to provide optimum comfort in a tropical environment, without the need for air conditioning in the living spaces. The design of the structures is based on the vernacular creole architecture of the island - the deep veranda and roof overhang provides owners with the opportunity to live inside or outside, taking full advantage of the clement climate year-round.