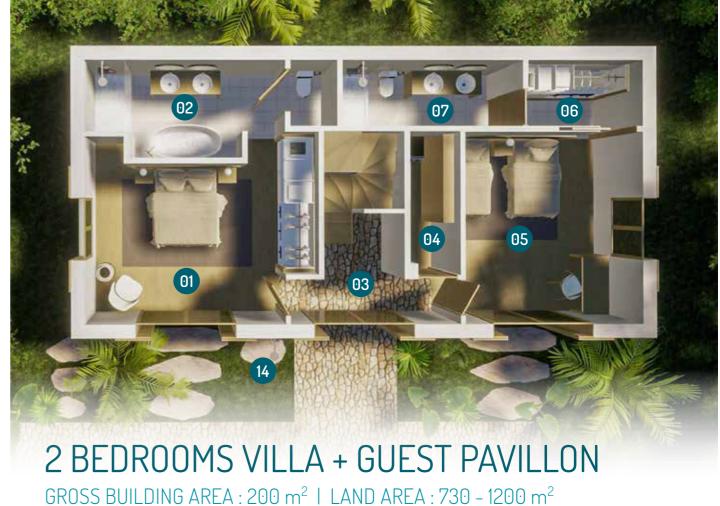

| 01 | MASTER BEDROOM  | 19.20 | 05 | BEDROOM        | 17.30 |
|----|-----------------|-------|----|----------------|-------|
| 02 | MASTER BATHROOM | 11.50 | 06 | WALK-IN CLOSET | 3.80  |
| 03 | CIRCULATION     | 5.10  | 07 | BATHROOM       | 5.20  |
| 04 | LAUNDRY         | 3.10  |    |                |       |

#### **GUEST PAVILLON**

| 80 | BEDROOM  | 20.00 | 10 | TOILET          | 2.00 |
|----|----------|-------|----|-----------------|------|
| 09 | BATHROOM | 4.00  | 11 | BUILT IN CLOSET | 2.00 |

### EXTERNAL AREA

| 12 | POOL DECK       | 43.40 | 15 | CARPORT | 25.00 |
|----|-----------------|-------|----|---------|-------|
| 13 | SWIMMING POOL   | 27.00 | 16 | STORE   | 8.00  |
| 14 | EXTERIOR SHOWER | 1.30  |    |         |       |