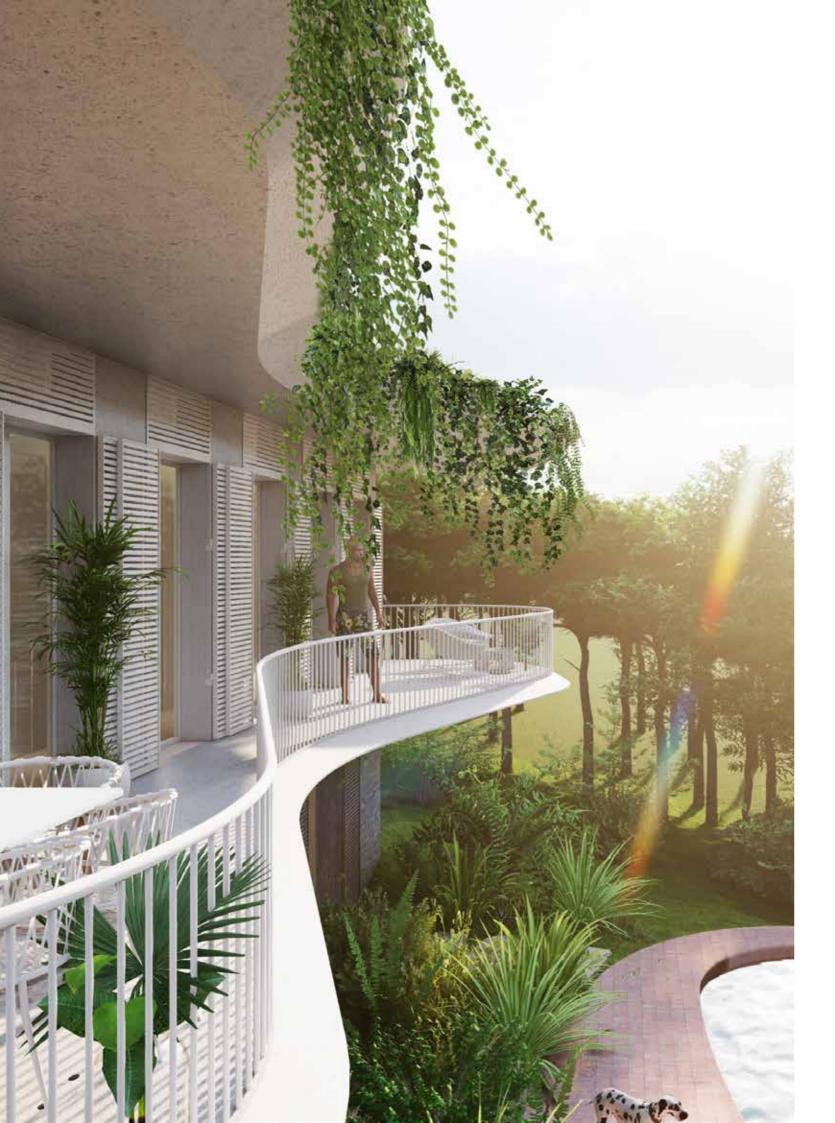

The villas have been designed in a bioclimatic manner to provide optimal comfort in a tropical environment, without the need for air conditioning in the living spaces. The design of the structures is based on the island's vernacular Creole architecture - the deep veranda and roof overhang offer owners the option of living indoors or outdoors, taking full advantage of the mild climate throughout the year.

The two types of villas offer very different environments - the Guetali villas offer a more traditional experience with their shingled gabled roofs, while the Rivulet villas with their green roofs allow owners to immerse themselves in their tropical surroundings.

### THE EXTERIORS

The landscape surrounding the villas is an edible landscape interspersed with niches for meditation, outdoor cooking, fitness, and children's play areas. The residents of the villas have access to the neighboring Nomadic Escapes tented camps, restaurant, bar, spa and sports facilities.