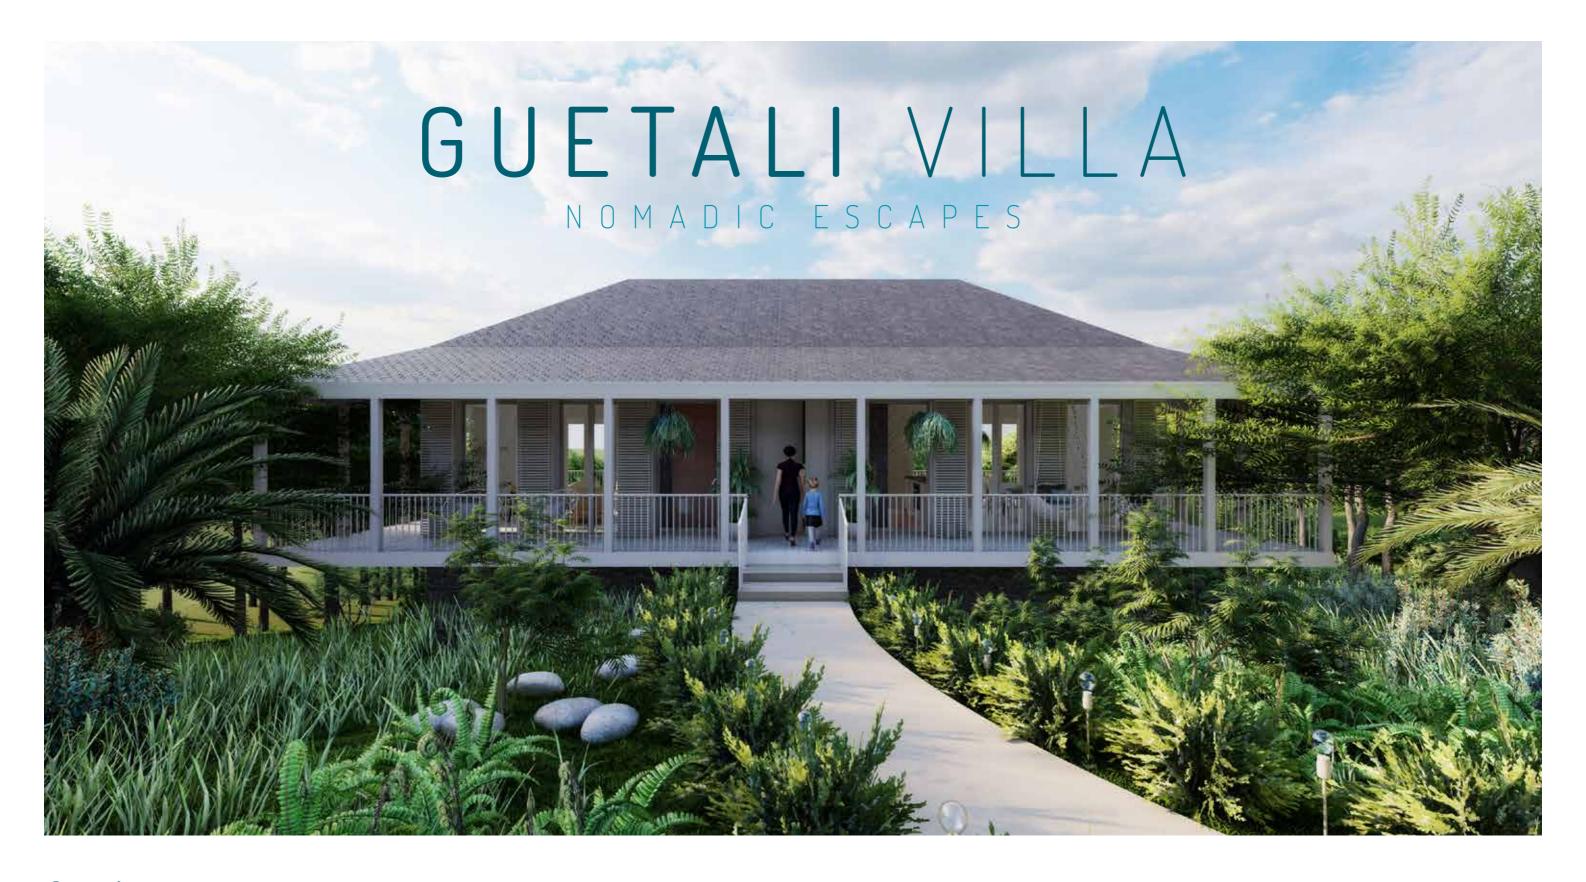

## NOMADIC VILLAS

The Nomadic villas offer a unique opportunity to live on the south coast of Mauritius, overlooking the breathtaking lagoon, at the foot of the iconic Le Morne Brabant mountain, in an active and sustainable environment.

The villas have been designed in a bioclimatic manner to provide optimal comfort in a tropical environment, without the need for air conditioning in the living spaces. The design of the structures is based on the island's vernacular Creole architecture - the deep veranda and roof overhang offer owners the option of living indoors or outdoors, taking full advantage of the mild climate throughout the year.

The two types of villas offer very different environments - the Guetali villas offer a more traditional experience with their shingled gabled roofs, while the Rivulet villas with their green roofs allow owners to immerse themselves in their tropical surroundings.