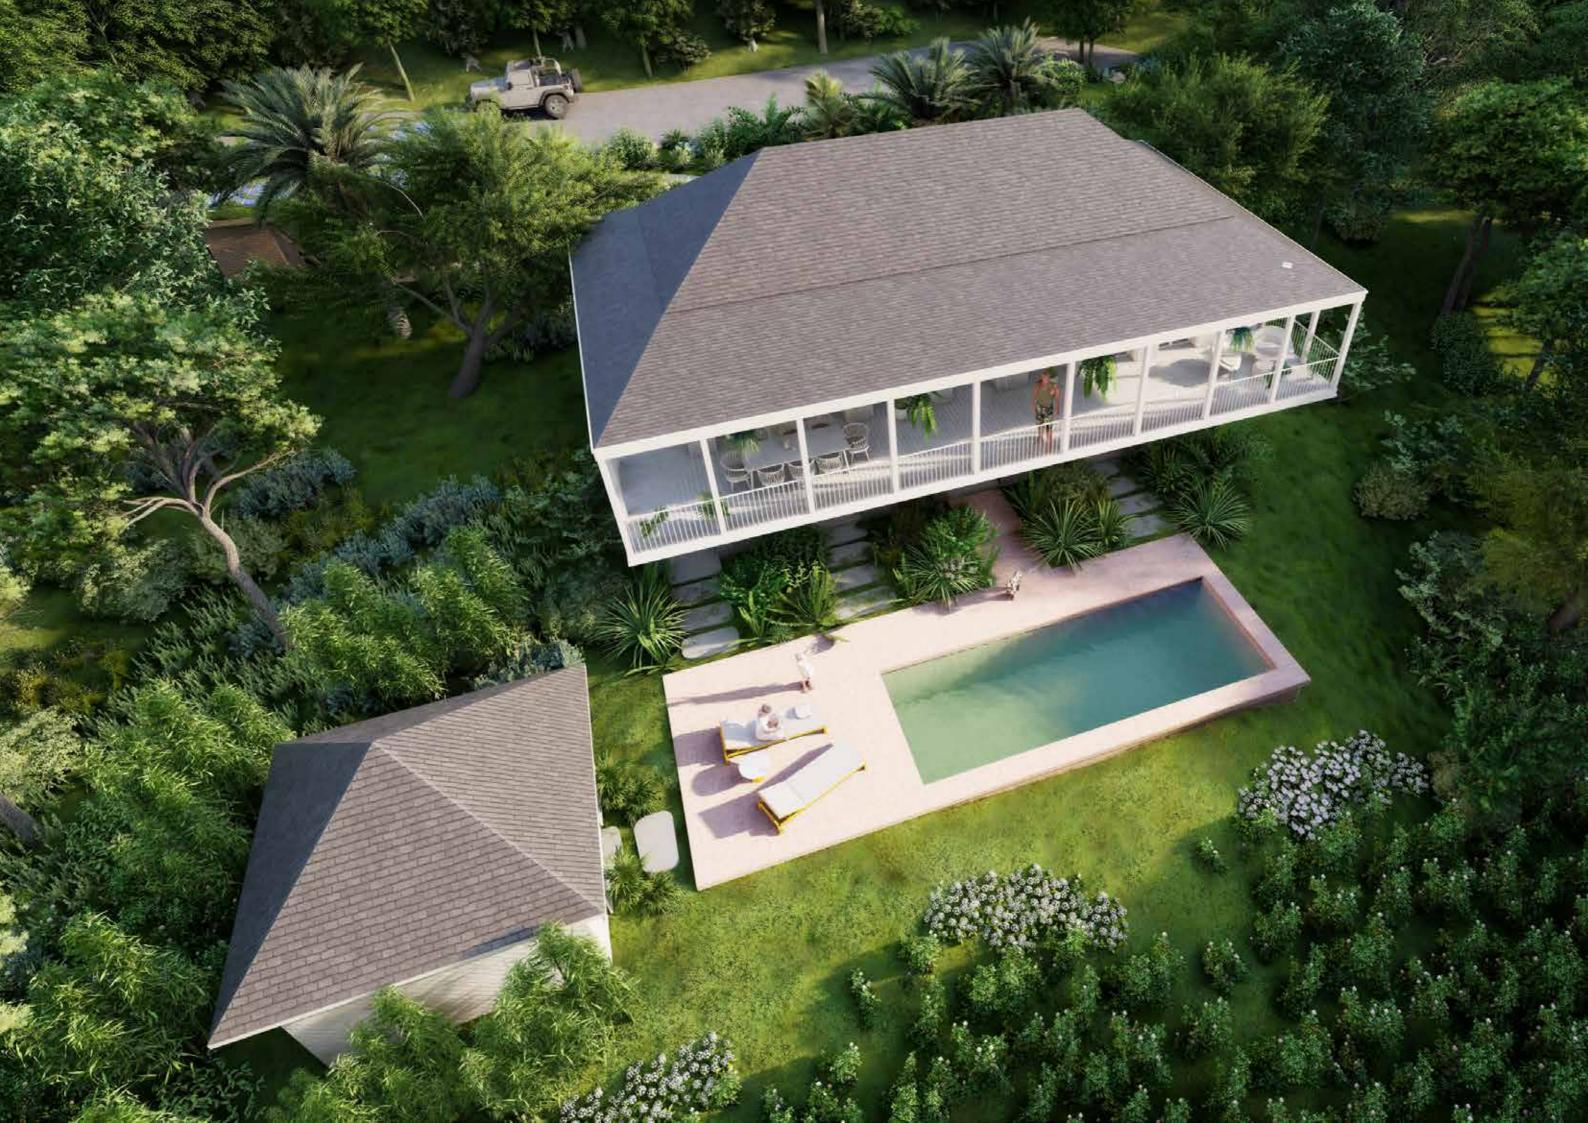

The villas have been designed in a bioclimatic manner to provide optimal comfort in a tropical environment, without the need for air conditioning in the living spaces. The design of the structures is based on the island's vernacular Creole architecture - the deep veranda and roof overhang offer owners the option of living indoors or outdoors, taking full advantage of the mild climate throughout the year.

### Including Guest Pavillon, Terrace & Carport

The villas have been bio climatically designed to provide optimum comfort in a tropical environment, without the need for air conditioning in the living spaces. The design of the structures is based on the vernacular creole architecture of the island - the deep veranda and roof overhang provides owners with the opportunity to live inside or outside, taking full advantage of the clement climate year-round.