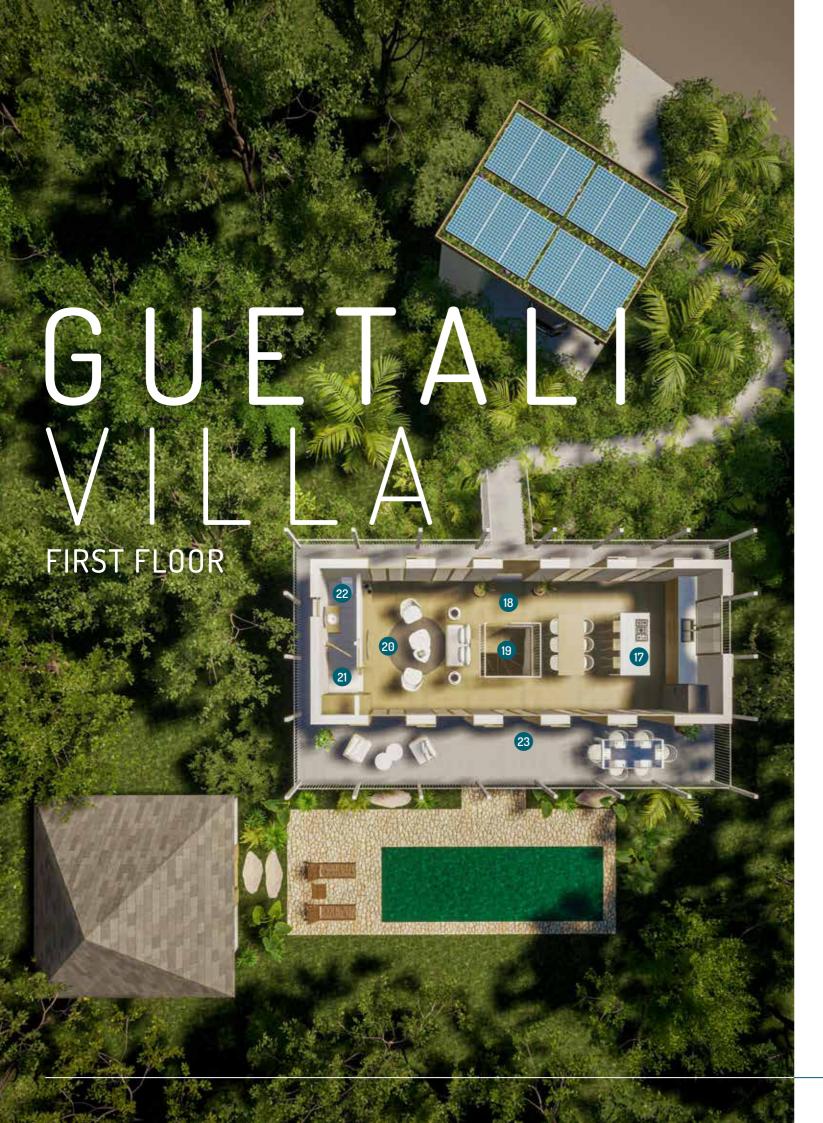

| 17 | DINING & KITCHEN | 24.50 | 20 | LIVING    | 19.00 |
|----|------------------|-------|----|-----------|-------|
| 18 | LOBBY            | 2.90  | 21 | CLOAKROOM | 2.40  |
| 19 | STAIRS           | 3.70  | 22 | RESTROOM  | 2.40  |

### EXTERNAL AREA

**23** VERANDA 60.00

2 - 4 BEDROOMS VILLA + **GUEST PAVILLON** 

3 BEDROOMS

3 BATHROOMS

PRIVATE POOL

CARPORT

400M FROM BEACH