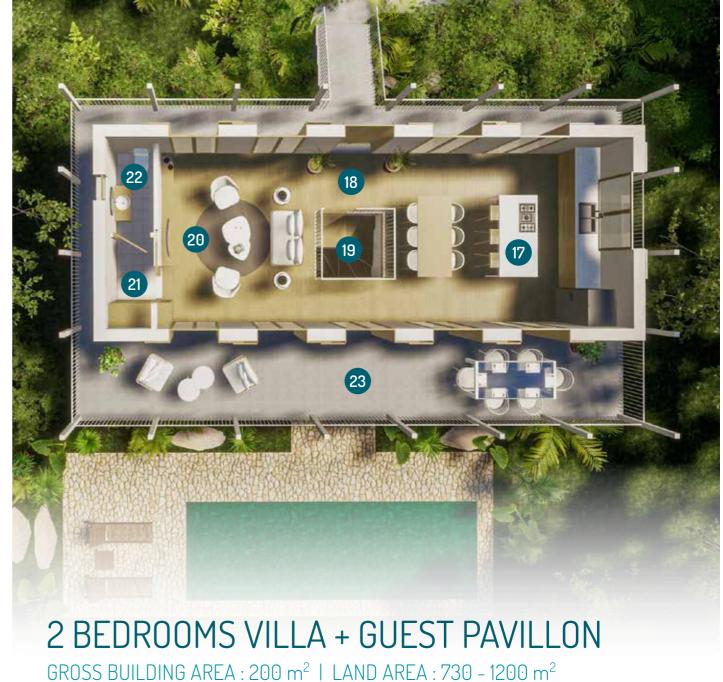

| 17 | DINING & KITCHEN | 24.50 | 20 | LIVING    | 19.00 |
|----|------------------|-------|----|-----------|-------|
| 18 | LOBBY            | 2.90  | 21 | CLOAKROOM | 2.40  |
| 19 | STAIRS           | 3.70  | 22 | RESTROOM  | 2.40  |

### **EXTERNAL AREA**

**23** VERANDA 60.00