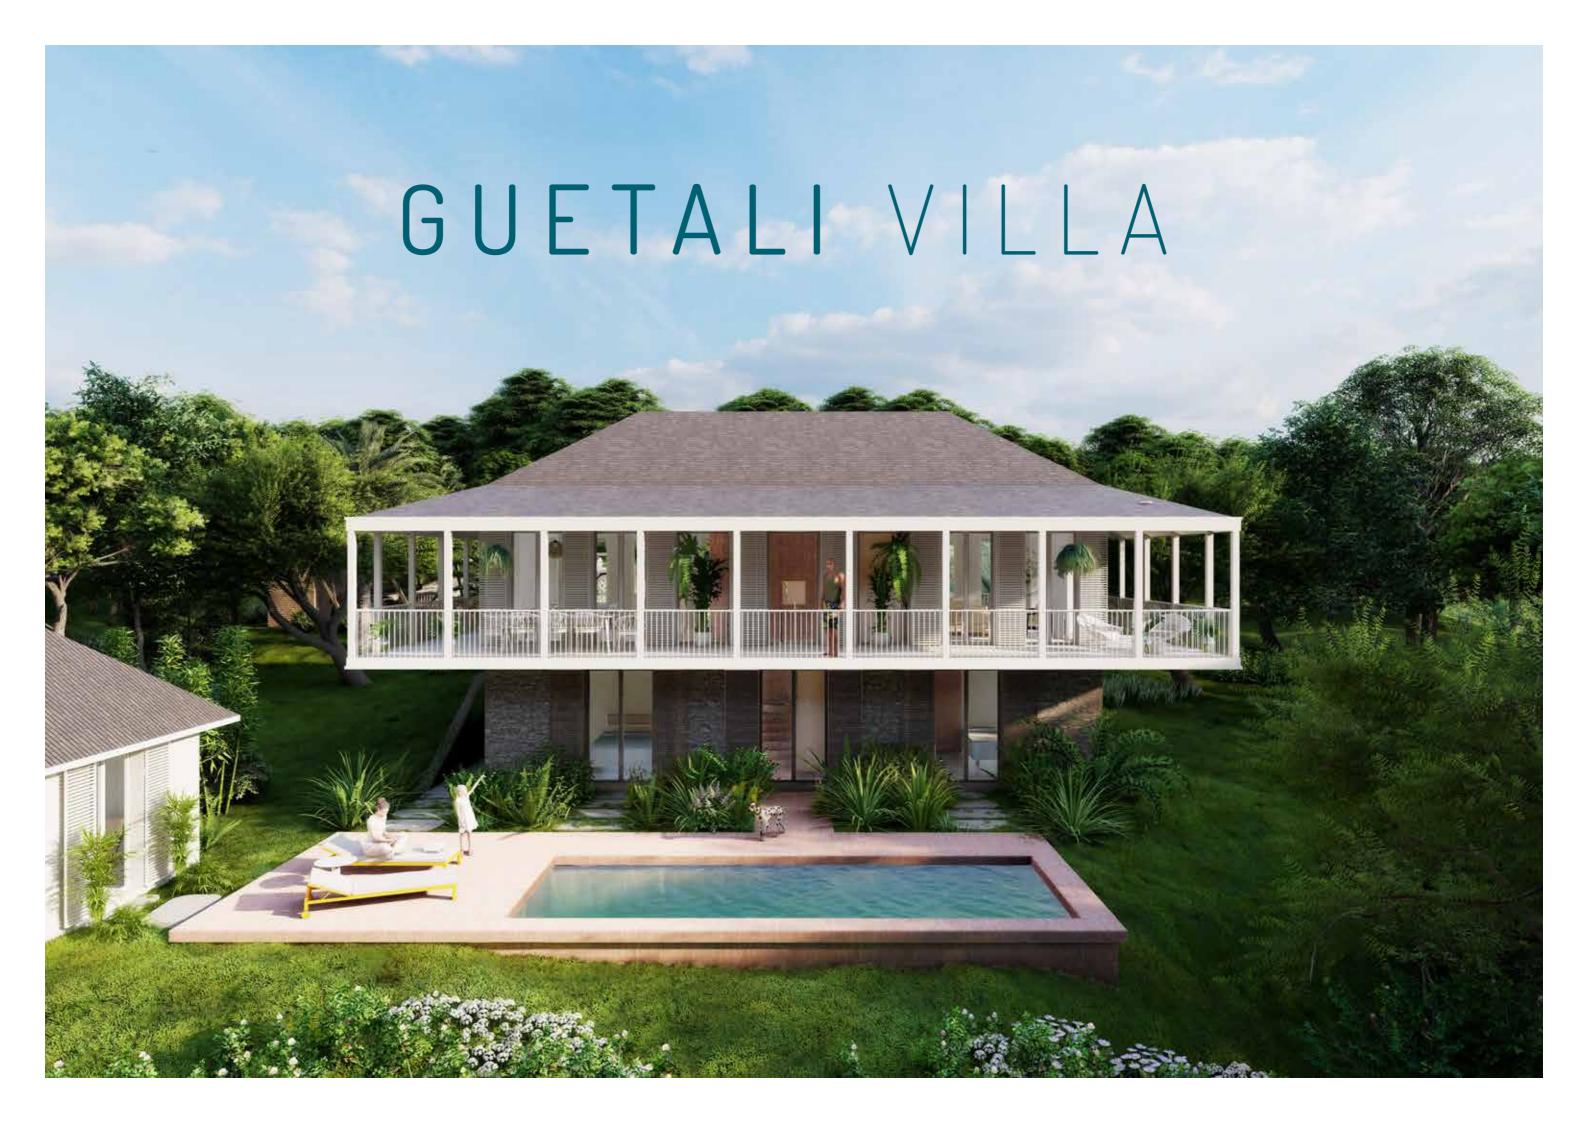

The two types of villas offer very different environments - the Guetali villas offer a more traditional experience with their shingled gabled roofs, while the Rivulet villas with their green roofs allow owners to immerse themselves in their tropical surroundings.

### Including Guest Pavillon, Terrace & Carport

The villas have been bio climatically designed to provide optimum comfort in a tropical environment, without the need for air conditioning in the living spaces. The design of the structures is based on the vernacular creole architecture of the island - the deep veranda and roof overhang provides owners with the opportunity to live inside or outside, taking full advantage of the clement climate year-round.