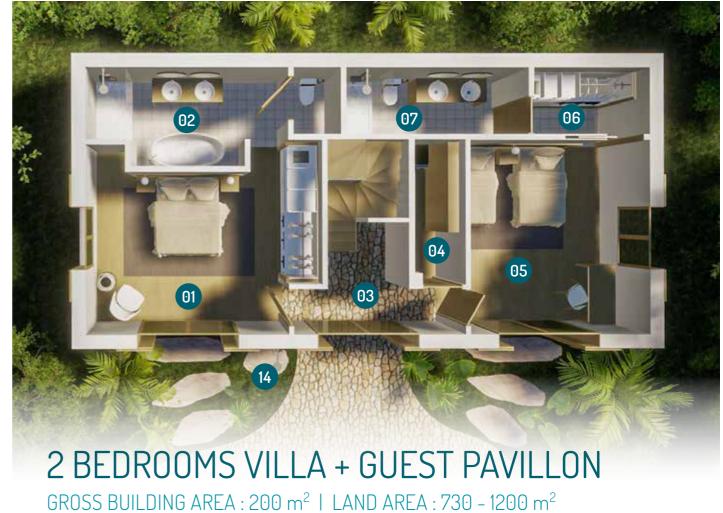

| 01 | MASTER BEDROOM  | 19.20 | 05 | BEDROOM        | 17.30 |
|----|-----------------|-------|----|----------------|-------|
| 02 | MASTER BATHROOM | 11.50 | 06 | WALK-IN CLOSET | 3.80  |
| 03 | CIRCULATION     | 5.10  | 07 | BATHROOM       | 5.20  |
| 04 | LAUNDRY         | 3.10  |    |                |       |

#### **GUEST PAVILLON**

| 80 | BEDROOM  | 20.00 | 10 | TOILET          | 2.00 |
|----|----------|-------|----|-----------------|------|
| 09 | BATHROOM | 4.00  | 11 | BUILT IN CLOSET | 2.00 |